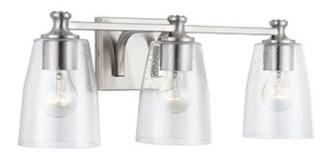

# **3 LIGHT VANITY**

**Brushed Nickel** 

Available Finishes: Brushed Nickel (BN), Bronze (BZ), Matte Black

(MB)

## **GLASS DESCRIPTION**

Clear Seeded Glass

Glass Dimensions: 5"W X 6.5"H