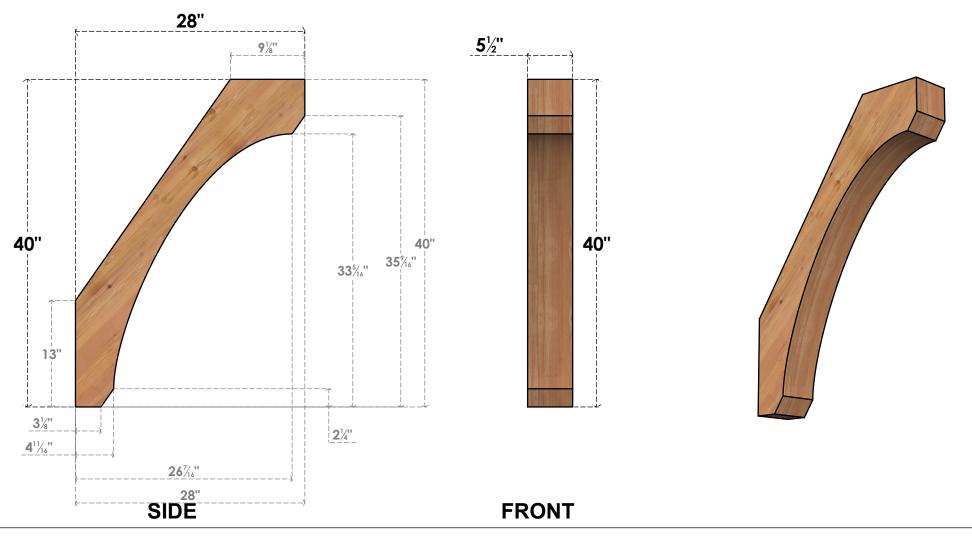

## BRC06X28X40LEC00SWR

5 1/2"W X 28"D X 40"H LEGACY SMOOTH BRACE, WESTERN RED CEDAR

EKENA MILLWORK 2300 WEST MAIN ST. CLARKSVILLE, TX 75426 TOLL FREE: 866-607-0453 WWW.EKENAMILLWORK.COM