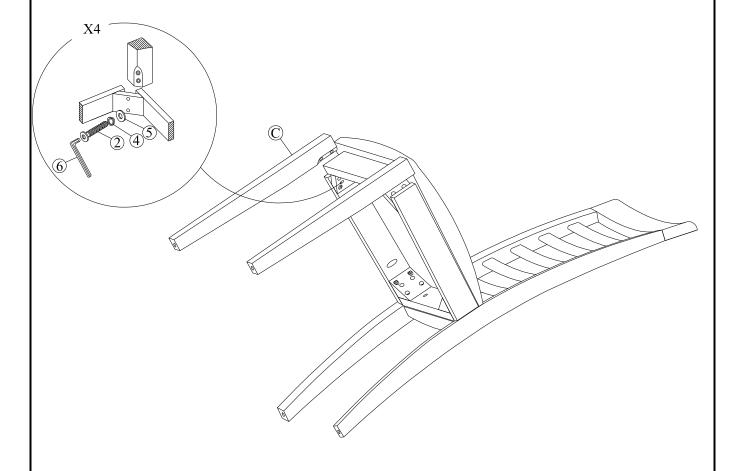

# STEP 2

Attach front legs (C) to the seat frame. Use bolts (2), washers (4) and (5) . Tighten with Allen Key (6).

.