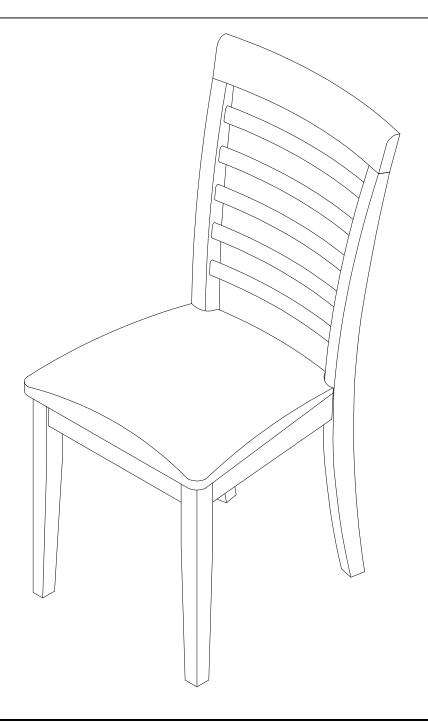

#### **ASSEMBLY INSTRUCTIONS**

**Description** : LADDER BACK CHAIR WITH MICROFIBER UPHOLSTERED SEAT

Dimension : 18"Wx22"Dx38"H

Cube Size : 40.5"x19"x10.8" NW: 30.8 LBS

GW: 35.2 LBS

LADDER BACK CHAIR WITH MICROFIBER UPHOLSTERED SEAT