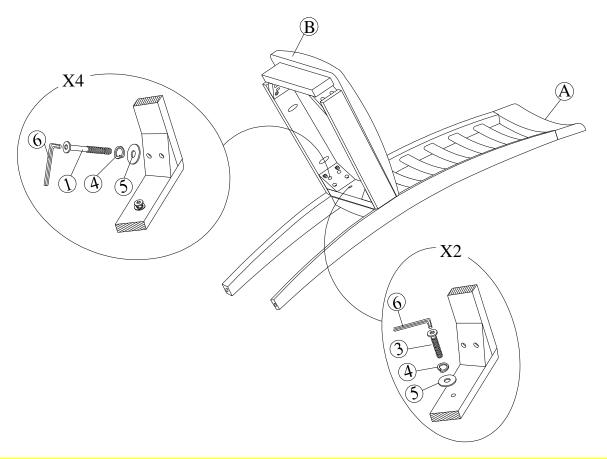

## STEP 1

Attach frame (B) to the back (A) by using bolts (3) and (1) and washers (4) and (5). Tighten with Allen Key (6).

Note: DO NOT tighten any of the bolts, until the chair is assembled, then put on a flat level surface to make sure the chair is level and then tighten the bolts.