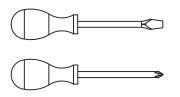

eck and ensure That all bolts and fittings are tightend properly.

### WARNING In order to help prevent overturning – please follow these instructions

To help prevent product toppling over please follow the below steps:-

Use the anti tip stap or wall fixing method provided (if applicable) Do not allow children to climb or hang on the furniture Do not open more than one drawer at a time Do not place heavy items in the top drawers Do not place heavy items on top of the furniture, unless the furniture has been designed for this purpose

# **Components - Fittings**

### Please check you have all the panels listed below

Note: The quantitie below are the correcet amount to complete the assembly. In some cases more fittings may be supplied than are required



### Tools required Not Included



Phillips screwdriver (medium & large)

# Assembly Instructions



### PART LIST



# **Assembly Instructions**



# **Assembly Instructions**