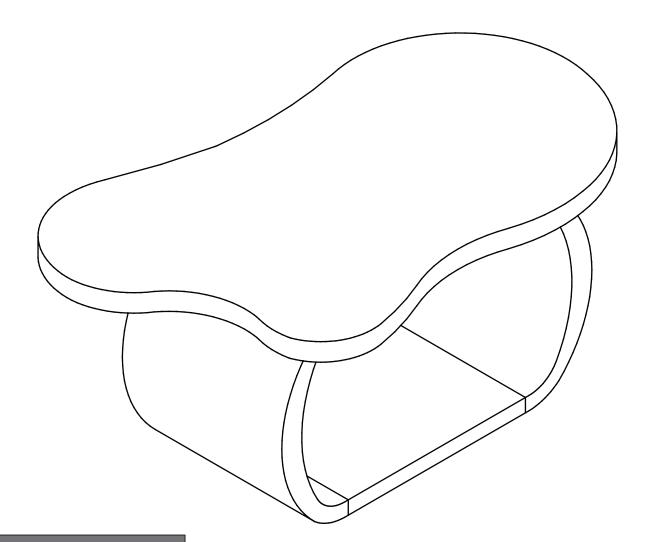

# **COFFEE TABLE**

Assembly Instructions - Please keep for future reference



### Dimensions

Width- 39.4 inch

Depth-23.6inch

Height-17.7inch

Important – Please read these instructions fully before starting assembly

### Safety and Care Advice

### Important - Please read these instructions fully before starting assembly

• Check you have all the components and tools listed on the following pages.

• Remove all fittings from the plastic bags and separate them into their groups.

• Keep children and animals away from the work area, small parts could choke if swallowed.

• Make sure you have enough space to layout the parts before starting.

• During assembly do not stand or put weight on the product, this could cause damage.

• Assemble the item as close to its final position (in the same room) as possible.

• Assemble on a soft level surface to avoid damaging t