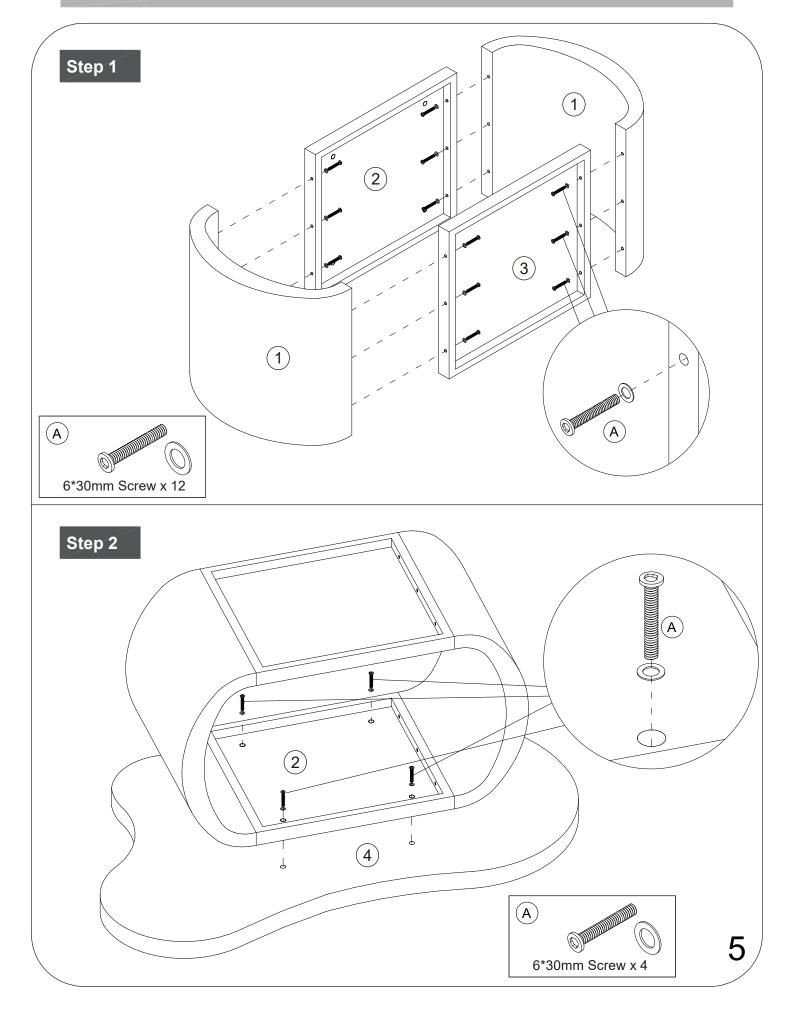

g – please follow these instructions

To help prevent product toppling over please follow the below steps:-

Use the anti tip stap or wall fixing method provided (if applicable) Do not allow children to climb or hang on the furniture Do not open more than one drawer at a time Do not place heavy items in the top drawers Do not place heavy items on top of the furniture, unless the furniture has been designed for this purpose

# **Components - Fittings**

### Please check you have all the panels listed below

Note: The quantitie below are the correcet amount to complete the assembly. In some cases more fittings may be supplied than are required



### Tools required Not Included



Phillips screwdriver (medium & large)

# Assembly Instructions



### PART LIST



# **Assembly Instructions**



# **Assembly Instructions**