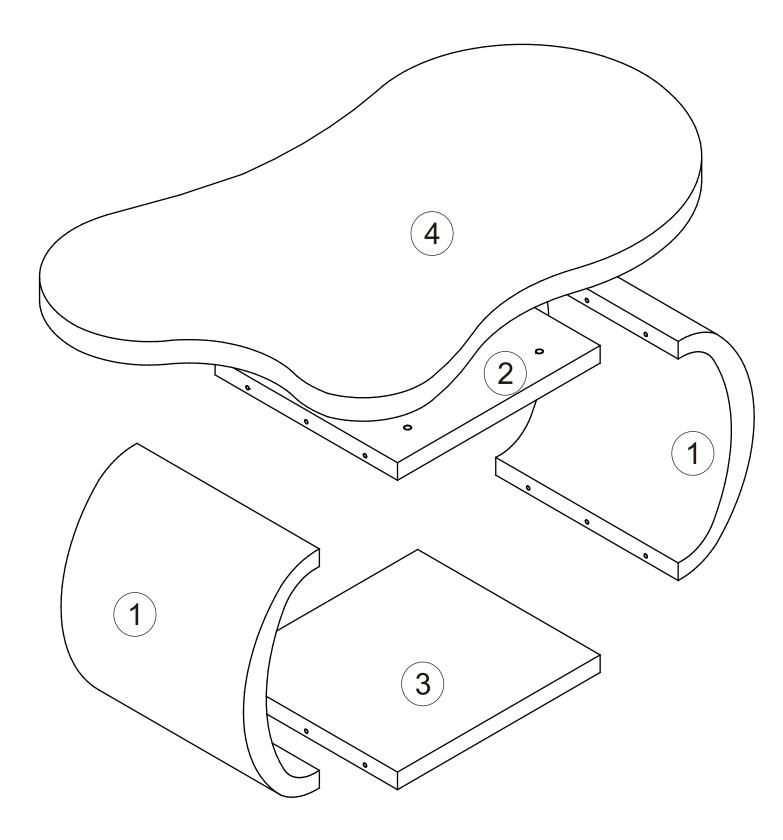

### WARNING In order to help prevent overturning – please follow these instructions

To help prevent product toppling over please follow the below steps:-

Use the anti tip stap or wall fixing method provided (if applicable) Do not allow children to climb or hang on the furniture Do not open more than one drawer at a time Do not place heavy items in the top drawers Do not place heavy items on top of the furniture, unless the furniture has been designed for this purpose

# **Components - Fittings**

### Please check you have all the panels listed below

Note: The quantitie below are the correcet amount to complete the assembly. In some cases more fittings may be supplied than are required



### Tools required Not Included



Phillips screwdriver (medium & large)

# Assembly Instructions



### PART LIST



# **Assembly Instructions**



# **Assembly Instructions**