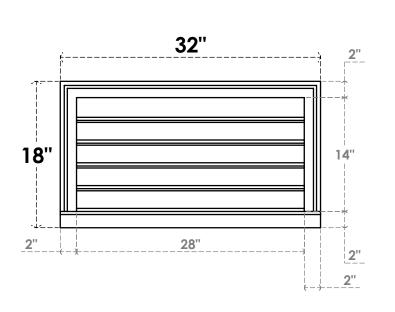

## GVPVE32X1803SF

32"W X 18"H RECTANGLE SURFACE MOUNT PVC GABLE VENT: FUNCTIONAL, W/ 2"W X 2"P **BRICKMOULD SILL FRAME** 

**VENTING AREA: 28 SQ IN** LOUVER HEIGHT: 2 3/4"

LOUVER QTY: 5

**FRONT** 

SIDE

EKENA MILLWORK 2300 WEST MAIN ST. CLARKSVILLE, TX 75426 TOLL FREE: 866-607-0453 WWW.EKENAMILLWORK.COM