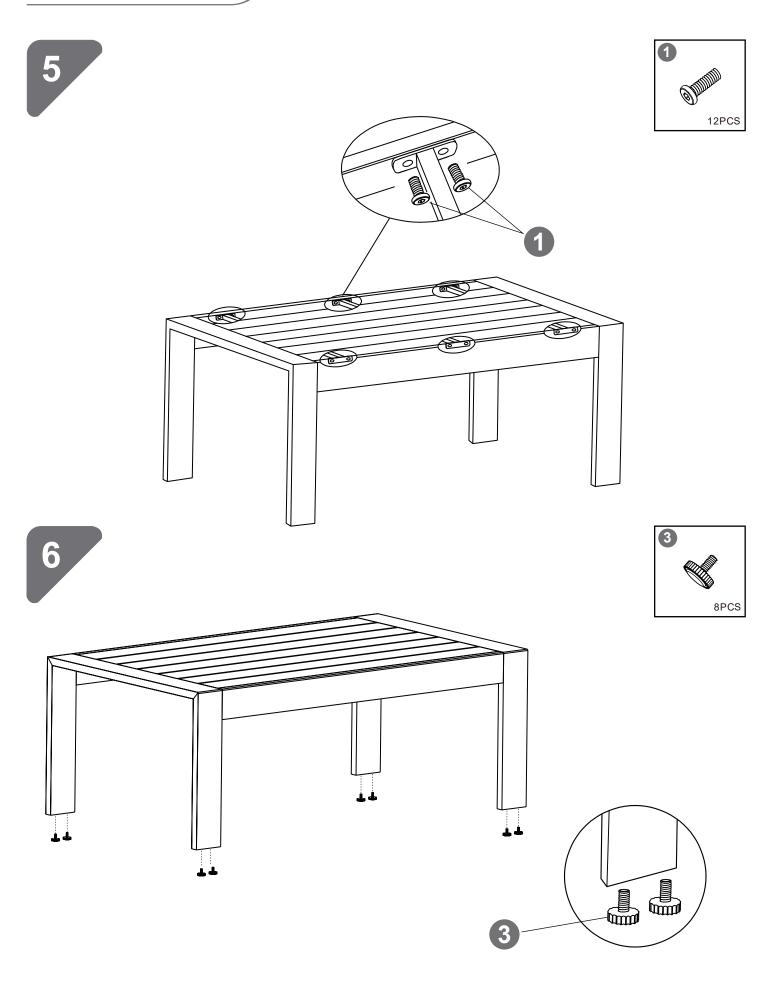

### <u>STEP</u>

#### A Notice!

When installing, please DO NOT to tighten the screws immediately! You need to make sure that all the screws are secured to 80%,then tighten them!(In order to aim all the screw holes)

4