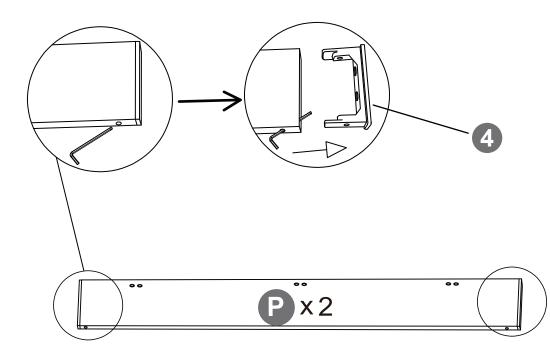

#### A Notice!

When installing, please DO NOT to tighten the screws immediately! You need to make sure that all the screws are secured to 80%,then tighten them!(In order to aim all the screw holes)

4