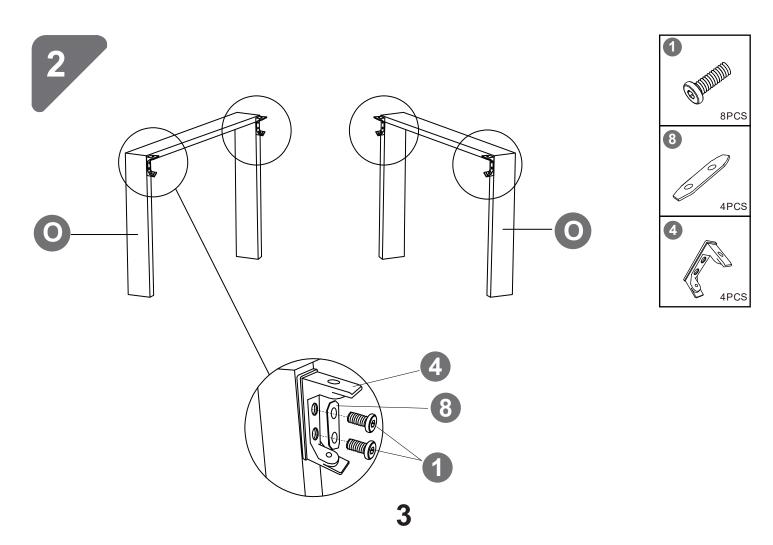

#### A Notice!

Please take out the PART #4 from the aluminum pipe frame, which will be used in the following steps.

### <u>STEP</u>

#### A Notice!

When installing, please DO NOT to tighten the screws immediately! You need to make sure that all the screws are secured to 80%,then tighten them!(In order to aim all the screw holes)

4