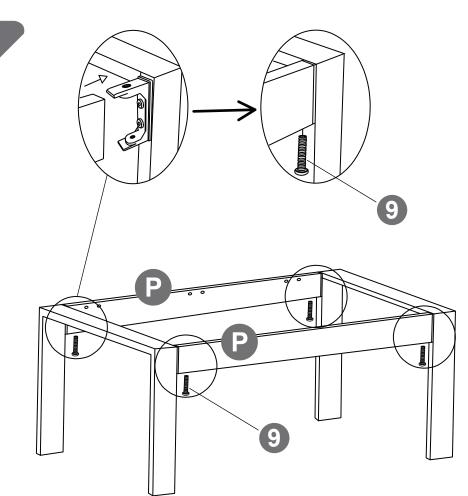

### <u>STEP</u>

#### A Notice!

When installing, please DO NOT to tighten the screws immediately! You need to make sure that all the screws are secured to 80%,then tighten them!(In order to aim all the screw holes)

4