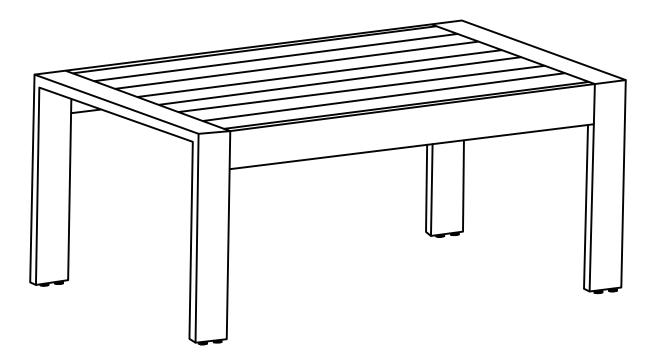

# **ALUMINIUM COFFEE TABLE**



### NOTICE

#### Please keep these instructions for future reference. Dear Customer

Thank you for your purchase. When you receive the product, please make sure that all the parts are intact. Then follow the entire installation instructions to install!
When installing, please be careful not to tighten the screws immediately! You need

to make sure that all the screws are secured to 80%, then tighten them!

In order to protect the aluminium frame from harm. and the screw hole from grind, do not use the electric drill, please use the manual screwdriver in the hardware package!

If problem occur unsatisfactorily as follows

- A. The outer box is damaged
- B. The product is damaged / bent / cracked while you open the box
- C . The parts / accessories / assembly tools are missing
- D . The in