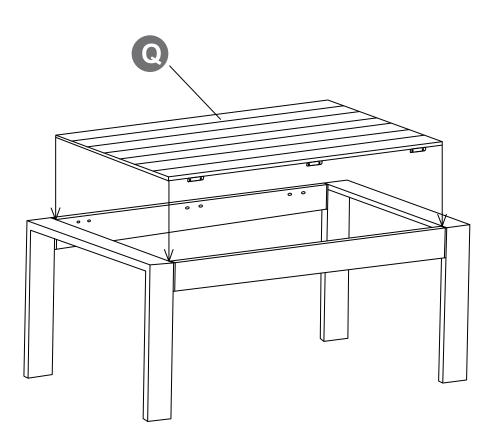

### **STEP**

The installation is complete. Make sure ALL the screws are fully tighten.