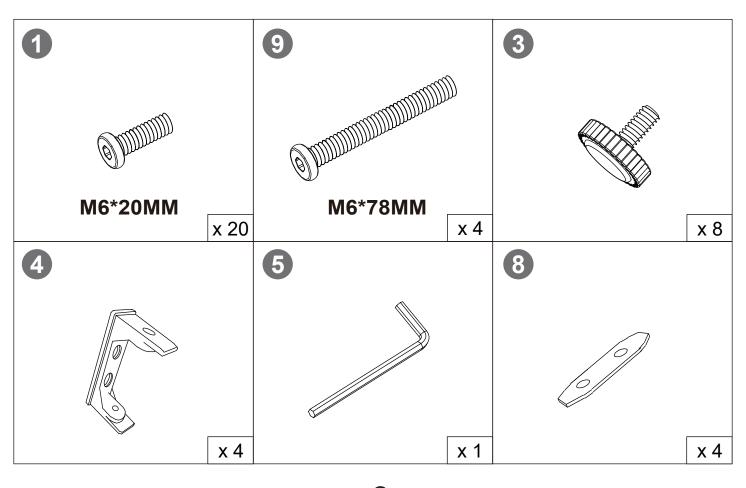

as functional problems
- F. Other aspects that you are not satisfied with

Please feel free to contact us for help. Our after-sales team service. We will reply within 24 hours and will do our best to resolve the problem for you.

#### CARE INSTRUCTIONS

**IMPORTANT!** Always cover the conversation sets with the waterproof cover (**included**) when not in use, or you will get dirty surface.

To clean the cushion cover, please take out the sponge inside. Follow the care instructions that are sewn into the fabric. Never use solvent-based detergents since these may bleach the material and damage the fabric.

To clean the aluminium frame, wipe them with clean water. It is not recommended to clean products with a strong cleaner or an abrasive materials, it may discolor or damage the surface.





2

#### A Notice!

Please take out the PART #4 from the aluminum pipe frame, which will be used in the following steps.





### <u>STEP</u>





#### A Notice!

When installing, please DO NOT to tighten the screws immediately! You need to make sure that all the screws are secured to 80%,then tighten them!(In order to aim all the screw holes)

4



### **STEP**







The installation is complete. Make sure ALL the screws are fully tighten.

## **AFTER-SALE SERVICE**

If you have any suggestions for our products or find that the products have quality problems, please contact us first, our after-sales team will reply you within 24 hours, and we will do our best to give you solutions until you are satisfied.

### **Guaranteed Customer Service**

Your shopping experience is very important t