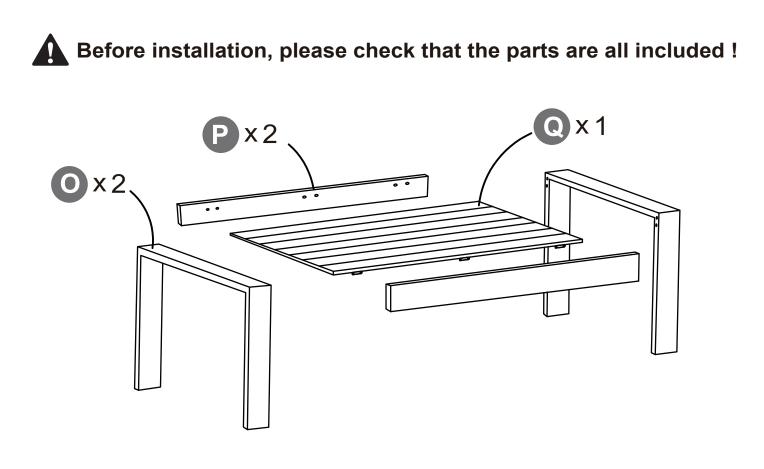

#### A Notice!

Please take out the PART #4 from the aluminum pipe frame, which will be used in the following steps.