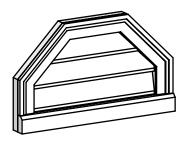

## GVPOT20X1203SN

20"W X 12"H OCTAGONAL TOP SURFACE MOUNT PVC GABLE VENT: NON-FUNCTIONAL, W/ 2"W X 2"P BRICKMOULD SILL FRAME

LOUVER HEIGHT: 2 5/8"

FRONT NOTES

## SIDE

LOUVER QTY: 3

**EKENA MILLWORK** 2300 WEST MAIN ST. CLARKSVILLE, TX 75426 TOLL FREE: 866-607-0453 WWW.EKENAMILLWORK.COM 1. INSTALLATION TO BE COMPLETED IN ACCORDANCE WITH MANUFACTURER'S SPECIFICATIONS. 2. DRAWING MAY NOT BE TO SCALE