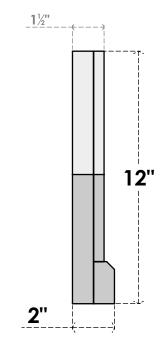

## GVPOT20X1203SN

20"W X 12"H OCTAGONAL TOP SURFACE MOUNT PVC GABLE VENT: NON-FUNCTIONAL, W/ 2"W X 2"P BRICKMOULD SILL FRAME

LOUVER HEIGHT: 2 5/8"

FRONT NOTES

## SIDE

LOUVER QTY: 3

**EKENA MILLWORK** 2300 WEST MAIN ST. CLARKSVILLE, TX 75426 TOLL FREE: 866-607-0453 WWW.EKENAMILLWORK.COM 1. INSTALLATION TO BE COMPLETED IN ACCORDANCE WITH MANUFACTURER'S SPECIFICATIONS. 2. DRAWING MAY NOT BE TO SCALE