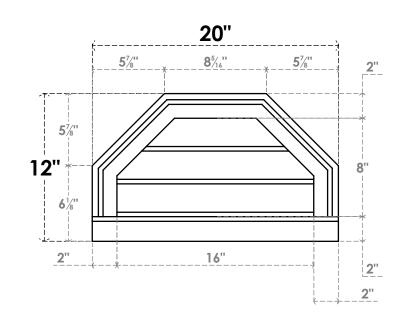

## GVPOT20X1203SN

20"W X 12"H OCTAGONAL TOP SURFACE MOUNT PVC GABLE VENT: NON-FUNCTIONAL, W/ 2"W X 2"P BRICKMOULD SILL FRAME

LOUVER HEIGHT: 2 5/8"

FRONT NOTES

## SIDE

LOUVER QTY: 3

**EKENA MILLWORK** 2300 WEST MAIN ST. CLARKSVILLE, TX 75426 TOLL FREE: 866-607-0453 WWW.EKENAMILLWORK.COM 1. INSTALLATION TO BE COMPLETED IN ACCORDANCE WITH MANUFACTURER'S SPECIFICATIONS. 2. DRAWING MAY NOT BE TO SCALE