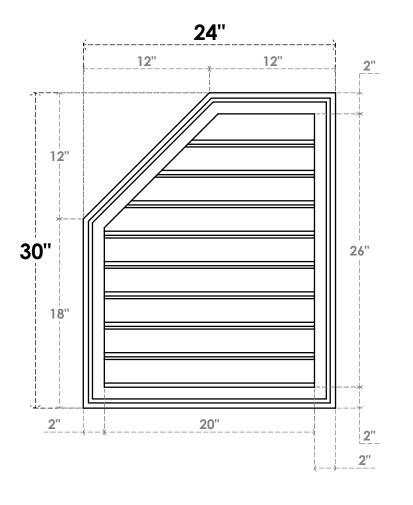

## GVPOL24X3002SF

24"W X 30"H HALF OCTAGON TOP LEFT SURFACE MOUNT PVC GABLE VENT: FUNCTIONAL, W/ 2"W X 1-1/2"P BRICKMOULD FRAME

**VENTING AREA: 36.21 SQ IN** LOUVER HEIGHT: 2 7/8" LOUVER QTY: 9

**FRONT** 