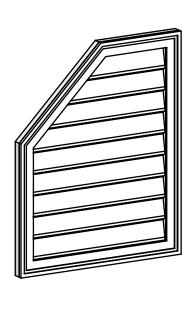

## GVPOL24X3002SF

24"W X 30"H HALF OCTAGON TOP LEFT SURFACE MOUNT PVC GABLE VENT: FUNCTIONAL, W/ 2"W X 1-1/2"P BRICKMOULD FRAME

**VENTING AREA: 36.21 SQ IN** LOUVER HEIGHT: 2 7/8" LOUVER QTY: 9

**FRONT** 

SIDE

EKENA MILLWORK 2300 WEST MAIN ST. CLARKSVILLE, TX 75426 TOLL FREE: 866-607-0453 WWW.EKENAMILLWORK.COM

- 1. INSTALLATION TO BE COMPLETED IN ACCORDANCE WITH MANUFACTURER'S SPECIFICATIONS.
  2. DRAWING MAY NOT BE TO SCALE