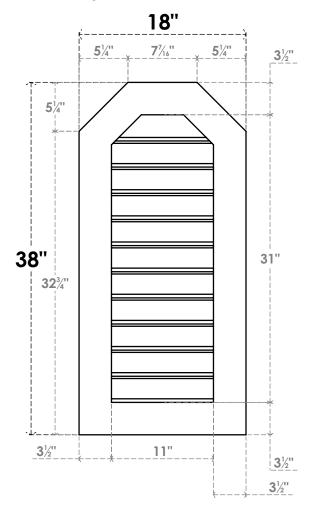

## GVPOT18X3801SF

18"W X 38"H OCTAGONAL TOP SURFACE MOUNT PVC GABLE VENT: FUNCTIONAL, W/ 3-1/2"W X 1"P STANDARD FRAME

**VENTING AREA: 27.3 SQ IN** LOUVER HEIGHT: 2 7/8"

LOUVER QTY: 11

**FRONT** 

SIDE

EKENA MILLWORK 2300 WEST MAIN ST. CLARKSVILLE, TX 75426 TOLL FREE: 866-607-0453 WWW.EKENAMILLWORK.COM