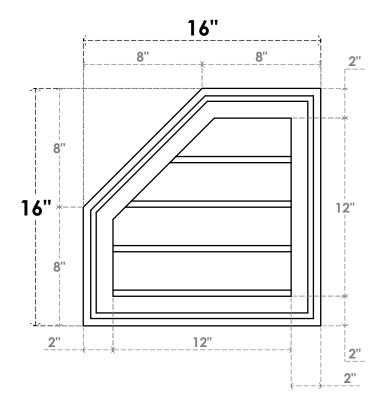

## GVPOL16X1602SN

16"W X 16"H HALF OCTAGON TOP LEFT SURFACE MOUNT PVC GABLE VENT: NON-FUNCTIONAL, W/ 2"W X 1-1/2"P BRICKMOULD FRAME

**FRONT** 

SIDE

LOUVER HEIGHT: 3" LOUVER QTY: 4

EKENA MILLWORK 2300 WEST MAIN ST. CLARKSVILLE, TX 75426 TOLL FREE: 866-607-0453 WWW.EKENAMILLWORK.COM