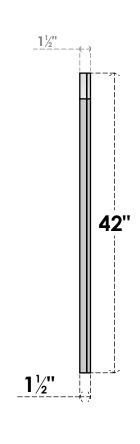

## GVPAR24X4202SN

24"W X 42"H ARCH TOP SURFACE MOUNT PVC GABLE VENT: NON-FUNCTIONAL, W/ 2"W X 1-1/2"P **BRICKMOULD FRAME** 

**FRONT** 

SIDE

LOUVER HEIGHT: 2 3/4"

LOUVER QTY: 14

**EKENA MILLWORK** 2300 WEST MAIN ST. CLARKSVILLE, TX 75426 TOLL FREE: 866-607-0453 WWW.EKENAMILLWORK.COM