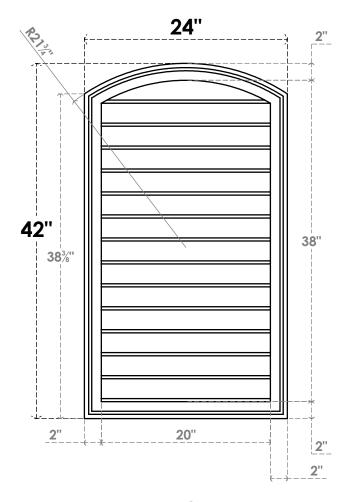

## GVPAR24X4202SN

24"W X 42"H ARCH TOP SURFACE MOUNT PVC GABLE VENT: NON-FUNCTIONAL, W/ 2"W X 1-1/2"P **BRICKMOULD FRAME** 

**FRONT** 

SIDE

LOUVER HEIGHT: 2 3/4"

LOUVER QTY: 14

**EKENA MILLWORK** 2300 WEST MAIN ST. CLARKSVILLE, TX 75426 TOLL FREE: 866-607-0453 WWW.EKENAMILLWORK.COM