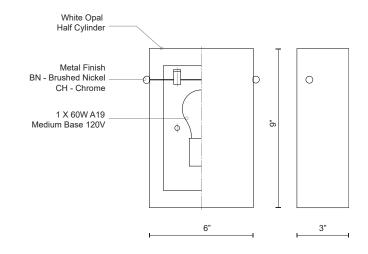

## **DESCRIPTION**

**PROJECT** 

Single lamp wall sconce with half cylinder shaped white opal glass. Metal details in brushed nickel and chrome finish, both decorative nut finish options included within fixture.

## **SPECIFICATION DETAILS**

\* For custom options, consult factory for details.

| Fixture Dimensions  | W6" x H9" x E3"                           |
|---------------------|-------------------------------------------|
| Lamp Type           | Incandescent, A19, Medium Base            |
| Wattage             | 1 x 60W                                   |
| Voltage             | 120V                                      |
| Glass Details       | Opal Glass                                |
| ADA Compliant       | Yes                                       |
| Compliance          | ADA                                       |
| Location            | Dry                                       |
| Bulbs Included      | No                                        |
| Warranty            | 5 Years                                   |
| Decorative Hardware | Brushed Nickel and Chrome Nuts (Included) |