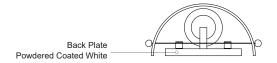

## **DESCRIPTION**

**PROJECT** 

Single lamp wall sconce with half cylinder shaped white opal glass. Metal details in brushed nickel and chrome finish, both decorative nut finish options included within fixture.