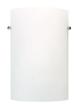

## **DESCRIPTION**

**PROJECT** 

Single lamp wall sconce with half cylinder shaped white opal glass. Metal details in brushed nickel and chrome finish, both decorative nut finish options included within fixture.