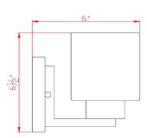

## **SPECIFICATIONS**

**MOUNTING:** Wall Mount

SLOPED CEILING ADAPTABLE:

LAMPTYPE I: I lamp 60W Incandescent A19

6.5" H × 5.38" L × 6" D

**BULB INCLUDED:** No

WATTS PER BULB: 60W

TOTAL WATTAGE: 60W

**ASSEMBLED DIMENSIONS:** 

DIMMABLE: Yes

MATERIAL CONSTRUCTION: Steel

1.80 lbs.

WEIGHT:

**BACKPLATE DIMENSIONS:** 4.92" H × 5.375" W

CANOPY/PLATE DIMENSIONS: N/A

**GLASS/SHADE DIMENSIONS:** 4.4" H × 5.4" L × 3.8" D