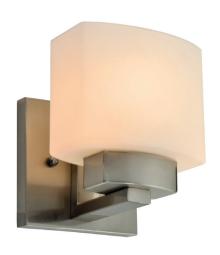

## I-Light Wall Light

## Satin Nickel

N/A

## **SPECIFICATIONS**

**MOUNTING:** Wall Mount

SLOPED CEILING ADAPTABLE:

LAMPTYPE I: I lamp 60W Incandescent A19

6.5" H × 5.38" L × 6" D

**BULB INCLUDED:** No

WATTS PER BULB: 60W

TOTAL WATTAGE: 60W

**GLASS/SHADE MATERIAL:** Glass GLASS/SHADE TYPE: Frosted **GLASS/SHADE COLOR:** White

LED BRIGHTNESS (LUMENS):

LED COLOR CORRELATED TEMPERATURE (CCT): N/A

LED COLOR RENDERING INDEX (CRI): N/A

LED EFFICACY: N/A