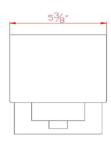

## **SPECIFICATIONS**

**MOUNTING:** Wall Mount

SLOPED CEILING ADAPTABLE:

LAMPTYPE I: I lamp 60W Incandescent A19

6.5" H × 5.38" L × 6" D

**BULB INCLUDED:** No

WATTS PER BULB: 60W

TOTAL WATTAGE: 60W

**ASSEMBLED DIMENSIONS:** 

DIMMABLE: Yes

MATERIAL CONSTRUCTION: Steel

1.80 lbs.

WEIGHT:

**BACKPLATE DIMENSIONS:** 4.92" H × 5.375" W

CANOPY/PLATE DIMENSIONS: N/A

**GLASS/SHADE DIMENSIONS:** 4.4" H × 5.4" L × 3.8" D