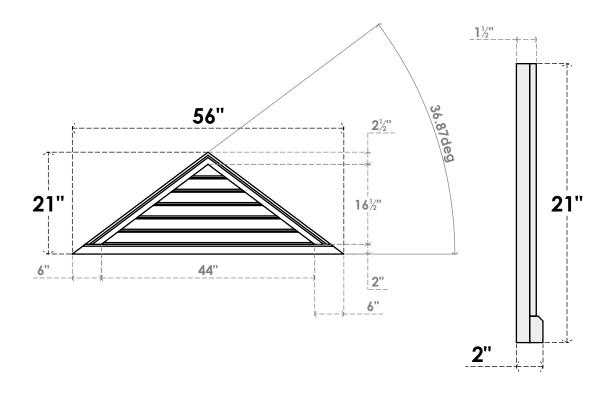

## GVPTR56X2103SF

56"W X 21"H TRIANGLE SURFACE MOUNT PVC GABLE VENT 9/12 PITCH: FUNCTIONAL, W/ 2"W X 2"P **BRICKMOULD SILL FRAME** 

**VENTING AREA: 27.5 SQ IN** LOUVER HEIGHT: 2 3/4"

LOUVER QTY: 6

**FRONT** 

SIDE

1. INSTALLATION TO BE COMPLETED IN ACCORDANCE WITH MANUFACTURER'S SPECIFICATIONS.
2. DRAWING MAY NOT BE TO SCALE

3. THIS DRAWING IS INTENDED FOR DESIGN AND PLANNING PURPOSES ONLY.

4. ALL INFORMATION CONTAINED HEREIN WAS CURRENT AT THE TIME OF DEVELOPMENT BUT MUST BE REVIEWED AND APPROVED BY THE PRODUCT MANUFACTURER TO BE CONSIDERED ACCURATE.

5. ARCHITECTURAL GRADE PVC PRODUCTS ARE MADE FROM EXPANDED CELLULAR PVC AND COME NATURALLY WHITE BUT MAY BE

**PAINTED** 

EKENA MILLWORK 2300 WEST MAIN ST. CLARKSVILLE, TX 75426 TOLL FREE: 866-607-0453 WWW.EKENAMILLWORK.COM