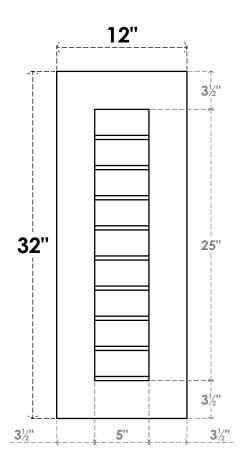

## **GVPVE12X3201SN**

12"W X 32"H RECTANGLE SURFACE MOUNT PVC GABLE VENT: NON-FUNCTIONAL, W/ 3-1/2"W X 1"P STANDARD FRAME

**FRONT** 

SIDE

LOUVER HEIGHT: 2 3/4"

LOUVER QTY: 9

EKENA MILLWORK 2300 WEST MAIN ST. CLARKSVILLE, TX 75426 TOLL FREE: 866-607-0453 WWW.EKENAMILLWORK.COM