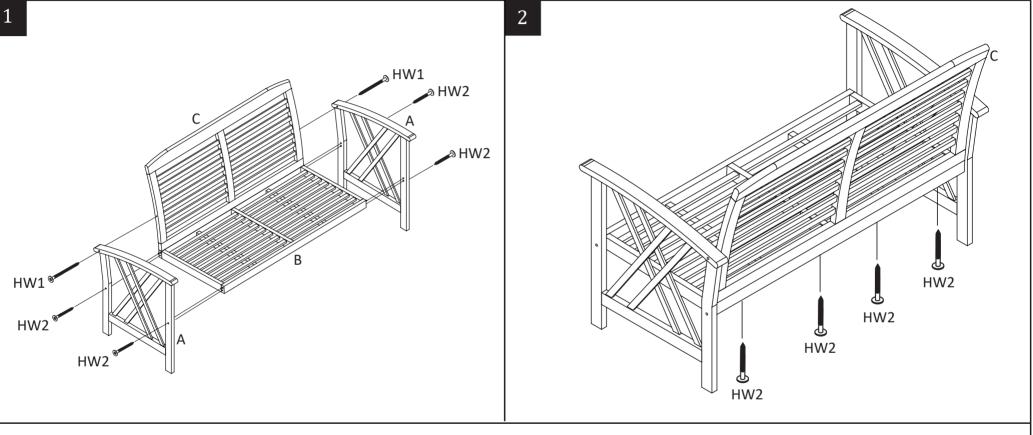

#### Step 1

Attach leg frame (A) to back frame (C) ,use screws (HW1), tighten with allen key (HW3). Use screw (HW2) to connect leg frame (A) with seat frame (B), tighten with allen key (HW3).

#### Step 2

Tighten screw (HW2) with allen key (HW3) to attach back frame(C). Complete.