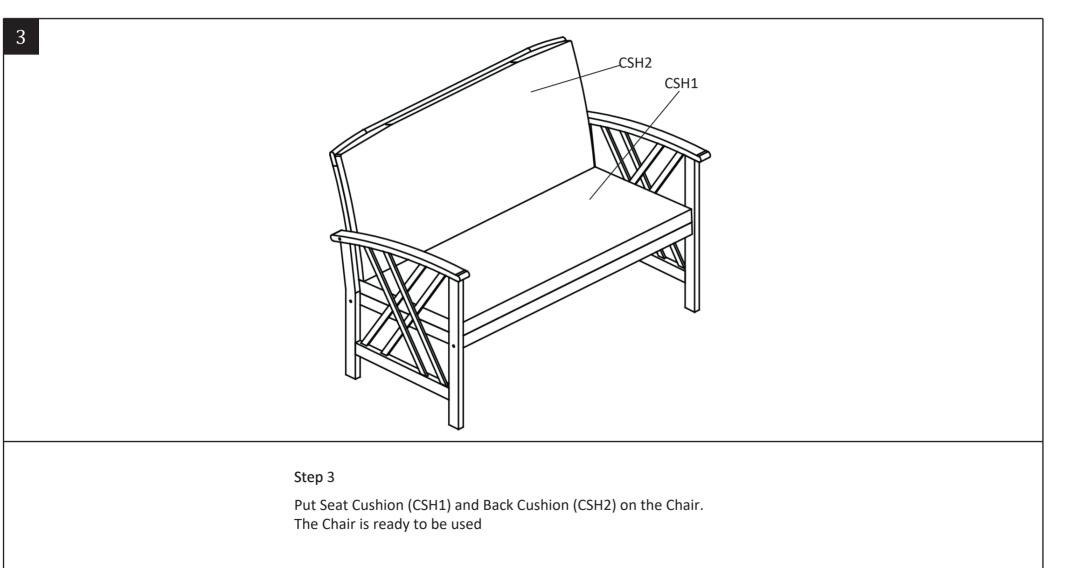

### Part List and Hardware List

| PIECE | DESCRIPTION  | PICTURE | QUANTITY |
|-------|--------------|---------|----------|
| А     | Leg Frame    |         | 2X       |
| В     | Seat frame   |         | 1X       |
| С     | Back Frame   |         | 1X       |
| CSH1  | Seat Cushion |         | 1X       |
| CSH2  | Back Cushion |         | 1X       |