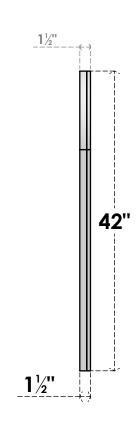

## **GVPRT22X4202SF**

22"W X 42"H ROUND TOP SURFACE MOUNT PVC GABLE VENT: FUNCTIONAL, W/ 2"W X 1-1/2"P **BRICKMOULD FRAME** 

**VENTING AREA: 57.22 SQ IN** 

LOUVER HEIGHT: 2 3/4"

LOUVER QTY: 14

**FRONT** 

SIDE