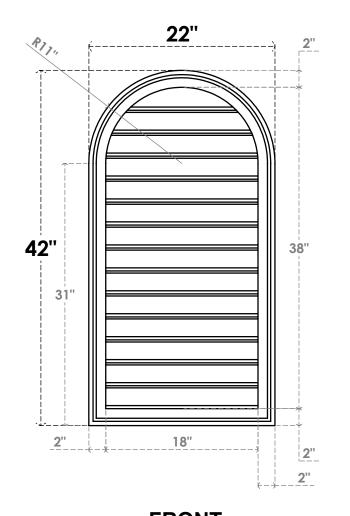

## **GVPRT22X4202SF**

22"W X 42"H ROUND TOP SURFACE MOUNT PVC GABLE VENT: FUNCTIONAL, W/ 2"W X 1-1/2"P **BRICKMOULD FRAME** 

**VENTING AREA: 57.22 SQ IN** 

LOUVER HEIGHT: 2 3/4"

LOUVER QTY: 14

**FRONT** 

SIDE