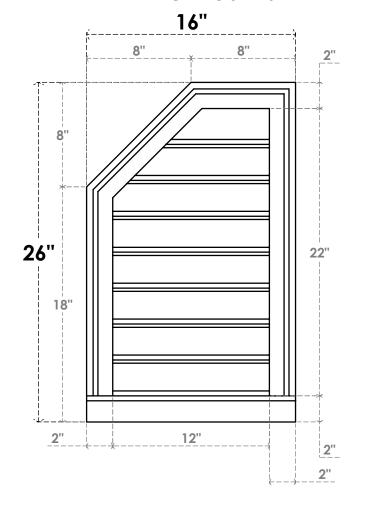

## GVPOL16X2603SF

16"W X 26"H HALF OCTAGON TOP LEFT SURFACE MOUNT PVC GABLE VENT: FUNCTIONAL, W/ 2"W X 2"P BRICKMOULD SILL FRAME

**VENTING AREA: 19.65 SQ IN** LOUVER HEIGHT: 2 3/4"

LOUVER QTY: 8

**FRONT** 

SIDE

EKENA MILLWORK 2300 WEST MAIN ST. CLARKSVILLE, TX 75426 TOLL FREE: 866-607-0453 WWW.EKENAMILLWORK.COM

1. INSTALLATION TO BE COMPLETED IN ACCORDANCE WITH MANUFACTURER'S SPECIFICATIONS.
2. DRAWING MAY NOT BE TO SCALE
3. THIS DRAWING IS INTENDED FOR DESIGN AND PLANNING PURPOSES ONLY.
4. ALL INFORMATION CONTAINED HEREIN WAS CURRENT AT THE TIME OF DEVELOPMENT BUT MUST BE REVIEWED AND APPROVED BY THE PRODUCT MANUFACTURER TO BE CONSIDERED ACCURATE.
5. ARCHITECTURAL GRADE PVC PRODUCTS ARE MADE FROM EXPANDED CELLULAR PVC AND COME NATURALLY WHITE BUT MAY BE