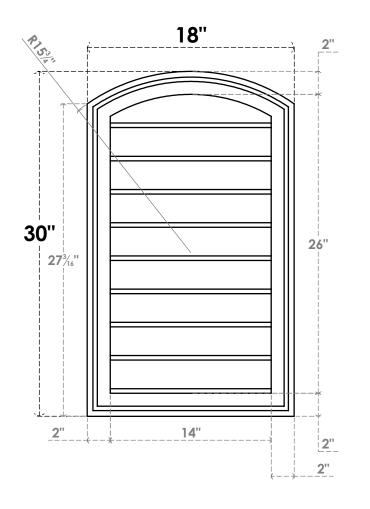

## GVPAR18X3002SN

18"W X 30"H ARCH TOP SURFACE MOUNT PVC GABLE VENT: NON-FUNCTIONAL, W/ 2"W X 1-1/2"P **BRICKMOULD FRAME** 

**FRONT** 

SIDE

LOUVER HEIGHT: 2 7/8"

LOUVER QTY: 9

**EKENA MILLWORK** 2300 WEST MAIN ST. CLARKSVILLE, TX 75426 TOLL FREE: 866-607-0453 WWW.EKENAMILLWORK.COM