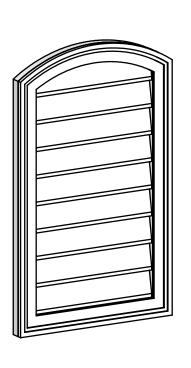

## GVPAR18X3002SN

18"W X 30"H ARCH TOP SURFACE MOUNT PVC GABLE VENT: NON-FUNCTIONAL, W/ 2"W X 1-1/2"P **BRICKMOULD FRAME** 

**FRONT** 

SIDE

LOUVER HEIGHT: 2 7/8"

LOUVER QTY: 9

**EKENA MILLWORK** 2300 WEST MAIN ST. CLARKSVILLE, TX 75426 TOLL FREE: 866-607-0453 WWW.EKENAMILLWORK.COM