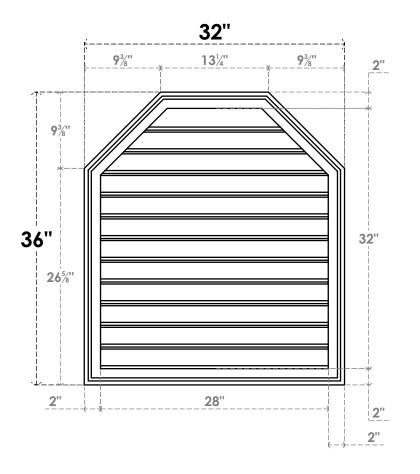

## GVPOT32X3602SF

32"W X 36"H OCTAGONAL TOP SURFACE MOUNT PVC GABLE VENT: FUNCTIONAL, W/ 2"W X 1-1/2"P BRICKMOULD FRAME

**VENTING AREA: 72.7 SQ IN** LOUVER HEIGHT: 2 5/8"

LOUVER QTY: 12

**FRONT** 

SIDE

EKENA MILLWORK 2300 WEST MAIN ST. CLARKSVILLE, TX 75426 TOLL FREE: 866-607-0453 WWW.EKENAMILLWORK.COM