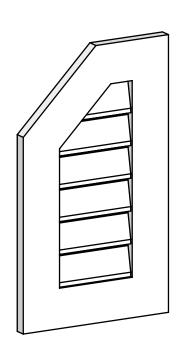

## GVPOL14X2401SF

14"W X 24"H HALF OCTAGON TOP LEFT SURFACE MOUNT PVC GABLE VENT: FUNCTIONAL, W/ 3-1/2"W X 1"P STANDARD FRAME

**VENTING AREA: 8.22 SQ IN** LOUVER HEIGHT: 2 7/8"

LOUVER QTY: 6

**FRONT** 

SIDE