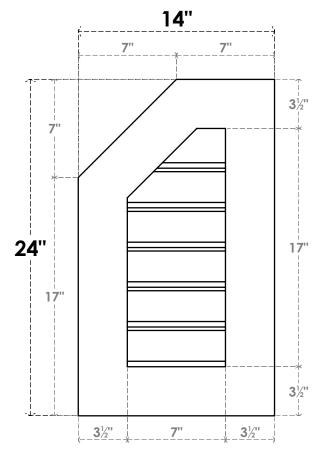

## GVPOL14X2401SF

14"W X 24"H HALF OCTAGON TOP LEFT SURFACE MOUNT PVC GABLE VENT: FUNCTIONAL, W/ 3-1/2"W X 1"P STANDARD FRAME

**VENTING AREA: 8.22 SQ IN** LOUVER HEIGHT: 2 7/8"

LOUVER QTY: 6

**FRONT** 

SIDE