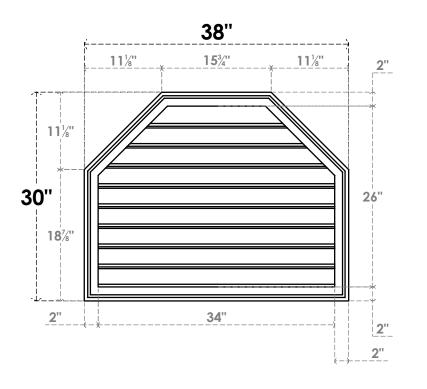

## GVPOT38X3002SF

38"W X 30"H OCTAGONAL TOP SURFACE MOUNT PVC GABLE VENT: FUNCTIONAL, W/ 2"W X 1-1/2"P BRICKMOULD FRAME

**VENTING AREA: 61.73 SQ IN** 

LOUVER HEIGHT: 2 7/8"

LOUVER QTY: 9

**FRONT** 

SIDE

EKENA MILLWORK 2300 WEST MAIN ST. CLARKSVILLE, TX 75426 TOLL FREE: 866-607-0453 WWW.EKENAMILLWORK.COM