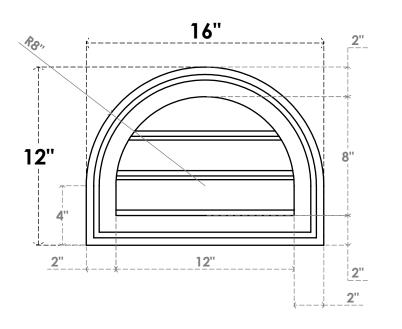

## GVPRT16X1202SF

16"W X 12"H ROUND TOP SURFACE MOUNT PVC GABLE VENT: FUNCTIONAL, W/ 2"W X 1-1/2"P **BRICKMOULD FRAME** 

**VENTING AREA: 5.58 SQ IN** 

LOUVER HEIGHT: 2 5/8"

LOUVER QTY: 3

**FRONT** 

SIDE

1. INSTALLATION TO BE COMPLETED IN ACCORDANCE WITH MANUFACTURER'S SPECIFICATIONS. 2. DRAWING MAY NOT BE TO SCALE