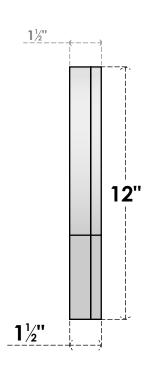

## GVPRT16X1202SF

16"W X 12"H ROUND TOP SURFACE MOUNT PVC GABLE VENT: FUNCTIONAL, W/ 2"W X 1-1/2"P **BRICKMOULD FRAME** 

**VENTING AREA: 5.58 SQ IN** 

LOUVER HEIGHT: 2 5/8"

LOUVER QTY: 3

**FRONT** 

SIDE

1. INSTALLATION TO BE COMPLETED IN ACCORDANCE WITH MANUFACTURER'S SPECIFICATIONS. 2. DRAWING MAY NOT BE TO SCALE