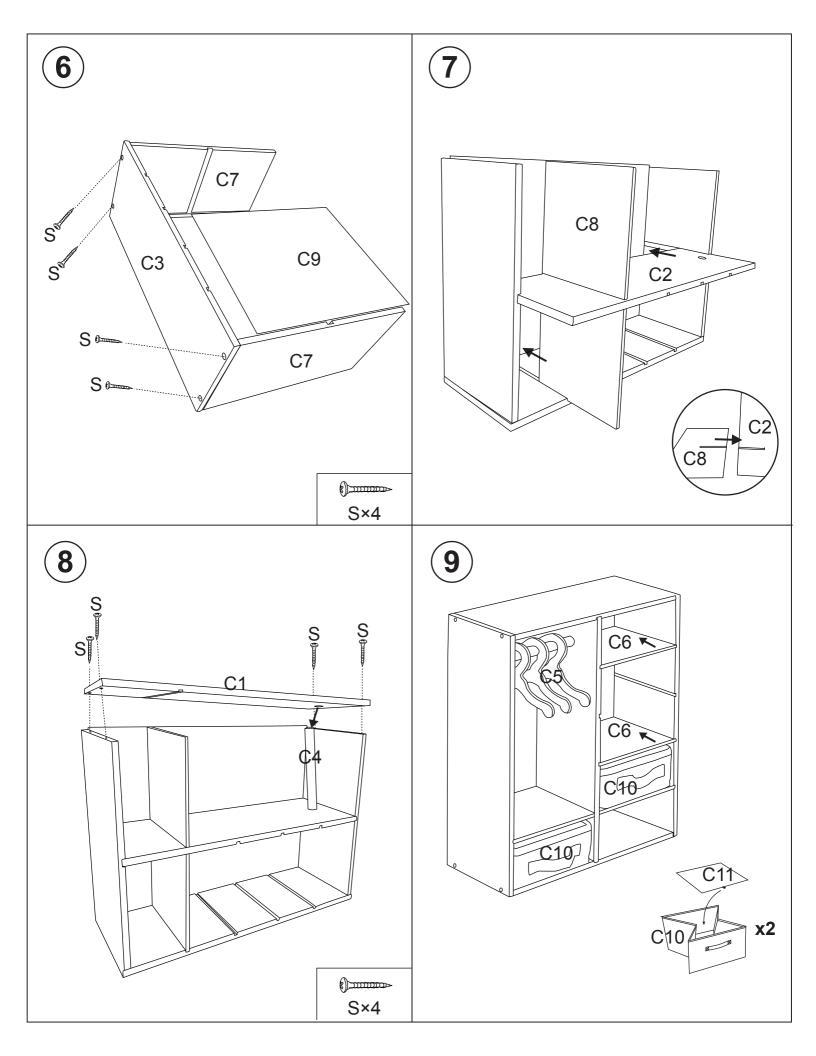

# Bedroom Furniture Set for 18 inch Dolls

Assembly and Use Instructions. Adult Assembly Required.

Read all instructions before use. This manual is part of the product and must be saved for future reference.