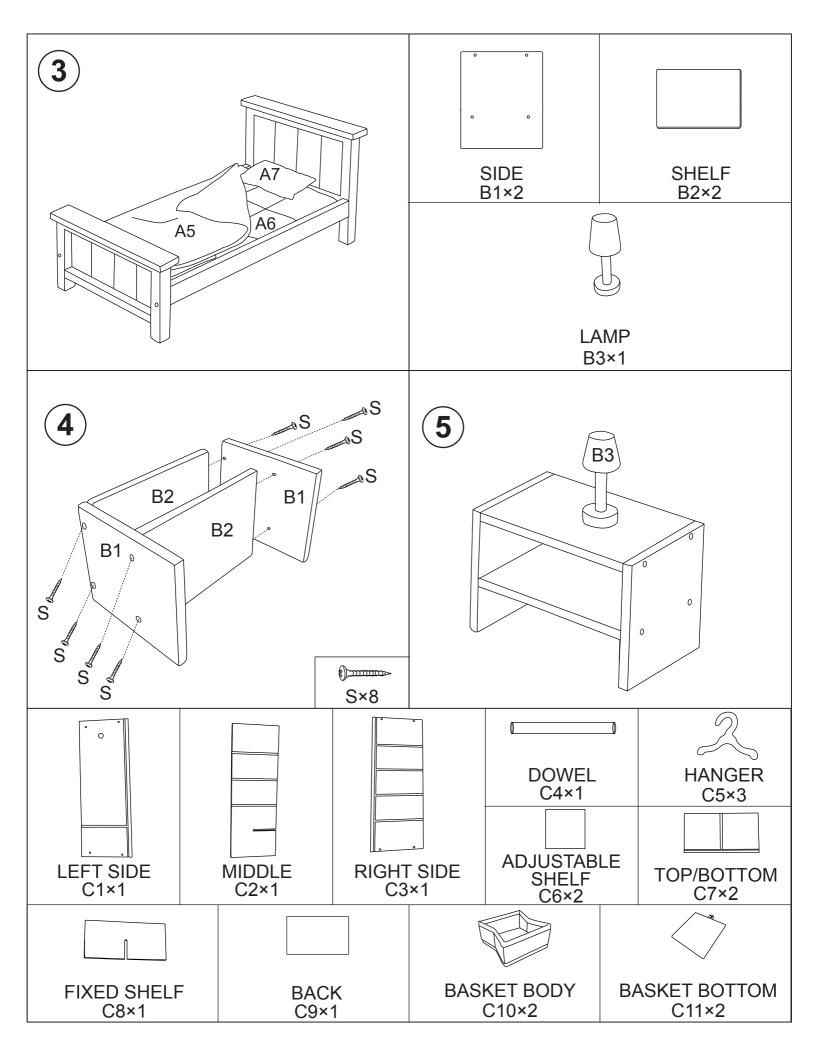

# Bedroom Furniture Set for 18 inch Dolls

Assembly and Use Instructions. Adult Assembly Required.

Read all instructions before use. This manual is part of the product and must be saved for future reference.