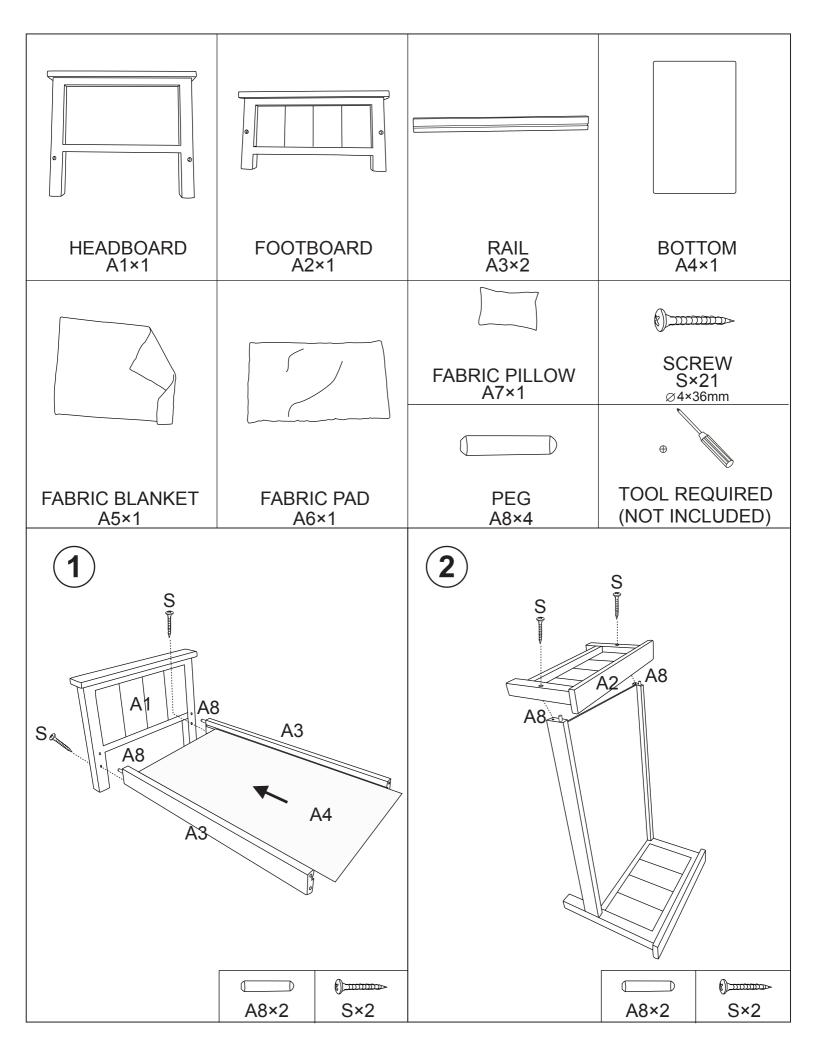

# Bedroom Furniture Set for 18 inch Dolls

Assembly and Use Instructions. Adult Assembly Required.

Read all instructions before use. This manual is part of the product and must be saved for future reference.