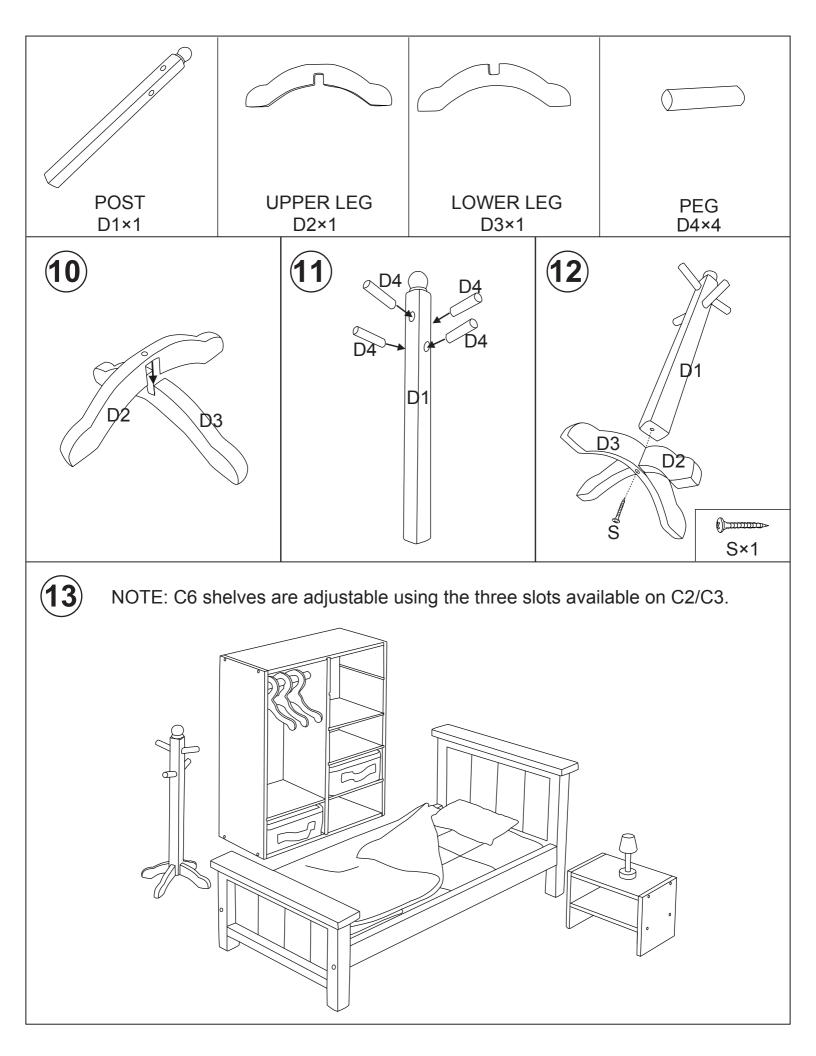

with cold water and mild detergent and air dry. Never immerse the baskets in water.



## **WARNING**

ADULT ASSEMBLY REQUIRED. DUE TO THE PRESENCE OF SMALL PARTS AND SHARP POINTS DURING ASSEMBLY, KEEP OUT OF REACH OF CHILDREN UNTIL ASSEMBLY IS COMPLETE.





# **WARNING - CAUTION**

**READ ALL INSTRUCTIONS before use of this product.** Use only the parts provided by Badger
Basket. Keep instructions for future use.

Do not use the product if it is damaged or broken. Periodically inspect the product to ensure all parts remain tight. This item is a toy for dolls only. It is never to be used for real infants or pets. No product is a substitute for adult supervision. Always supervise your child during play. For children ages three (3) years and older.

Never sit on or stand on the toy.