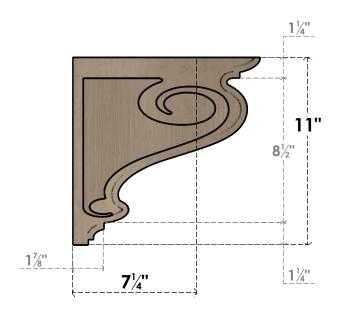

## ITEM NUMBER: CORU11X11X11SCRRCPR

11"W X 11"D X 11"H SERIES 1 WIDE SCROLL ROUGH CEDAR TIMBERTHANE FAUX WOOD CORBEL, PRIMED

## SIDE PROFILE