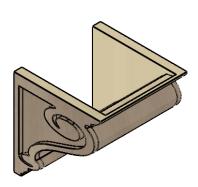

## ITEM NUMBER: CORU11X11X11SCRRCPR

11"W X 11"D X 11"H SERIES 1 WIDE SCROLL ROUGH CEDAR TIMBERTHANE FAUX WOOD CORBEL, PRIMED

## **ISOMETRIC**

**EKENA MILLWORK** 2300 WEST MAIN ST. CLARKSVILLE, TX 75426 TOLL FREE: 866-607-0453 WWW.EKENAMILLWORK.COM

GENERATED DATE: 01/28/2023

1. INSTALLATION TO BE COMPLETED IN ACCORDANCE WITH MANUFACTURER'S SPECIFICATIONS.
2. DRAWING MAY NOT BE TO SCALE
3. THIS DRAWING IS INTENDED FOR DESIGN AND PLANNING PURPOSES ONLY.
4. ALL INFORMATION CONTAINED HEREIN WAS CURRENT AT THE TIME OF DEVELOPMENT BUT MUST BE REVIEWED AND APPROVED BY THE PRODUCT MANUFACTURER TO BE CONSIDERED ACCURATE.