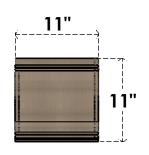

## ITEM NUMBER: CORU11X11X11SCRRCPR

11"W X 11"D X 11"H SERIES 1 WIDE SCROLL ROUGH CEDAR TIMBERTHANE FAUX WOOD CORBEL, PRIMED

## FRONT PROFILE