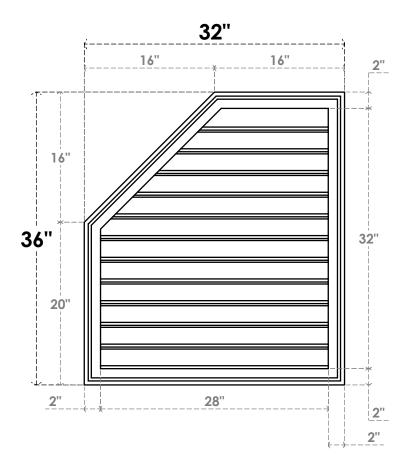

## GVPOL32X3602SF

32"W X 36"H HALF OCTAGON TOP LEFT SURFACE MOUNT PVC GABLE VENT: FUNCTIONAL, W/ 2"W X 1-1/2"P BRICKMOULD FRAME

**VENTING AREA: 68.46 SQ IN** LOUVER HEIGHT: 2 5/8" LOUVER QTY: 12

**FRONT** 