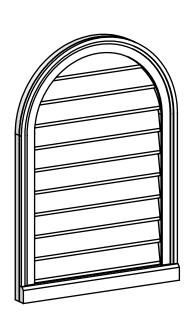

## GVPRT22X3203SN

22"W X 32"H ROUND TOP SURFACE MOUNT PVC GABLE VENT: NON-FUNCTIONAL, W/ 2"W X 2"P **BRICKMOULD SILL FRAME** 

**FRONT** 

SIDE

LOUVER HEIGHT: 2 3/4"

LOUVER QTY: 10

1. INSTALLATION TO BE COMPLETED IN ACCORDANCE WITH MANUFACTURER'S SPECIFICATIONS.
2. DRAWING MAY NOT BE TO SCALE

2. DRAWING MAT NOT BE TO SCALE
3. THIS DRAWING IS INTENDED FOR DESIGN AND PLANNING PURPOSES ONLY.
4. ALL INFORMATION CONTAINED HEREIN WAS CURRENT AT THE TIME OF DEVELOPMENT BUT MUST BE REVIEWED AND APPROVED BY THE PRODUCT MANUFACTURER TO BE CONSIDERED ACCURATE.
5. ARCHITECTURAL GRADE PVC PRODUCTS ARE MADE FROM EXPANDED CELLULAR PVC AND COME NATURALLY WHITE BUT MAY BE