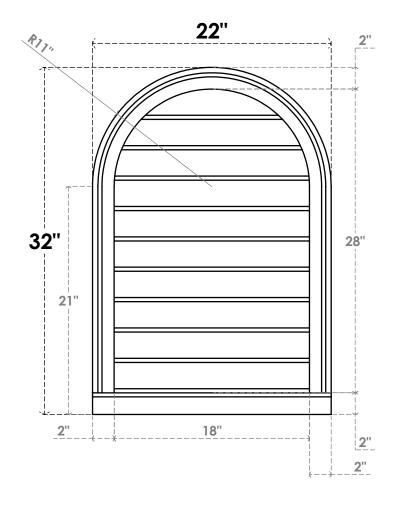

## GVPRT22X3203SN

22"W X 32"H ROUND TOP SURFACE MOUNT PVC GABLE VENT: NON-FUNCTIONAL, W/ 2"W X 2"P **BRICKMOULD SILL FRAME** 

**FRONT** 

SIDE

LOUVER HEIGHT: 2 3/4"

LOUVER QTY: 10

1. INSTALLATION TO BE COMPLETED IN ACCORDANCE WITH MANUFACTURER'S SPECIFICATIONS.
2. DRAWING MAY NOT BE TO SCALE

2. DRAWING MAT NOT BE TO SCALE
3. THIS DRAWING IS INTENDED FOR DESIGN AND PLANNING PURPOSES ONLY.
4. ALL INFORMATION CONTAINED HEREIN WAS CURRENT AT THE TIME OF DEVELOPMENT BUT MUST BE REVIEWED AND APPROVED BY THE PRODUCT MANUFACTURER TO BE CONSIDERED ACCURATE.
5. ARCHITECTURAL GRADE PVC PRODUCTS ARE MADE FROM EXPANDED CELLULAR PVC AND COME NATURALLY WHITE BUT MAY BE