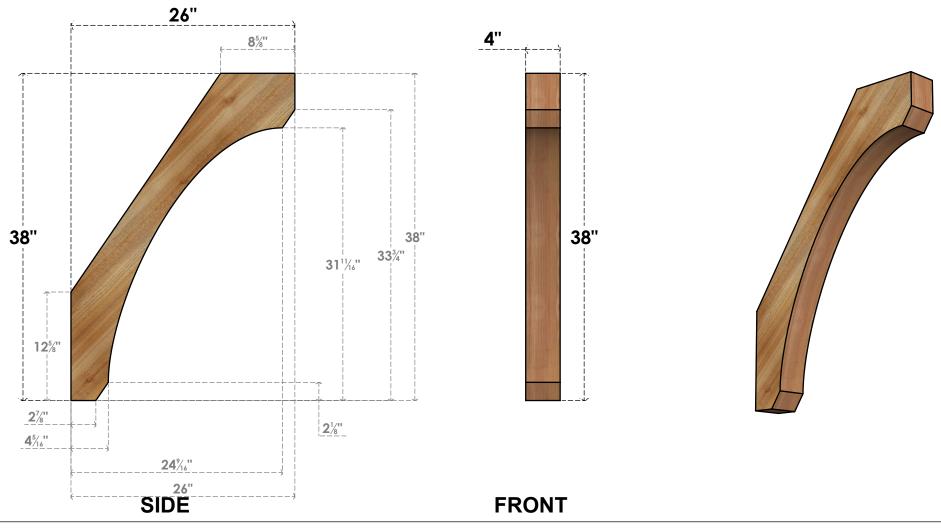

## BRC04X26X38LEC00RWR

4"W X 26"D X 38"H LEGACY ROUGH SAWN BRACE, WESTERN RED CEDAR

EKENA MILLWORK 2300 WEST MAIN ST. CLARKSVILLE, TX 75426 TOLL FREE: 866-607-0453 WWW.EKENAMILLWORK.COM