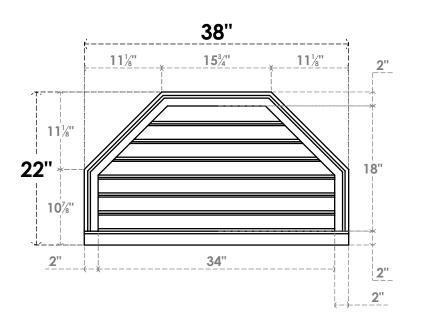

## GVPOT38X2203SF

38"W X 22"H OCTAGONAL TOP SURFACE MOUNT PVC GABLE VENT: FUNCTIONAL, W/ 2"W X 2"P **BRICKMOULD SILL FRAME** 

**VENTING AREA: 43.78 SQ IN** 

LOUVER HEIGHT: 2 5/8"

LOUVER QTY: 7

**FRONT** 

**NOTES** 