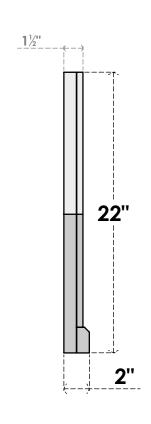

## GVPOT38X2203SF

38"W X 22"H OCTAGONAL TOP SURFACE MOUNT PVC GABLE VENT: FUNCTIONAL, W/ 2"W X 2"P **BRICKMOULD SILL FRAME** 

**VENTING AREA: 43.78 SQ IN** 

LOUVER HEIGHT: 2 5/8"

LOUVER QTY: 7

**FRONT** 

**NOTES** 

SIDE

EKENA MILLWORK 2300 WEST MAIN ST. CLARKSVILLE, TX 75426 TOLL FREE: 866-607-0453 WWW.EKENAMILLWORK.COM

- 1. INSTALLATION TO BE COMPLETED IN ACCORDANCE WITH MANUFACTURER'S SPECIFICATIONS.
  2. DRAWING MAY NOT BE TO SCALE
- 3. THIS DRAWING IS INTENDED FOR DESIGN AND PLANNING PURPOSES ONLY.
- 4. ALL INFORMATION CONTAINED HEREIN WAS CURRENT AT THE TIME OF DEVELOPMENT BUT MUST BE REVIEWED AND APPROVED BY THE PRODUCT MANUFACTURER TO BE CONSIDERED ACCURATE.