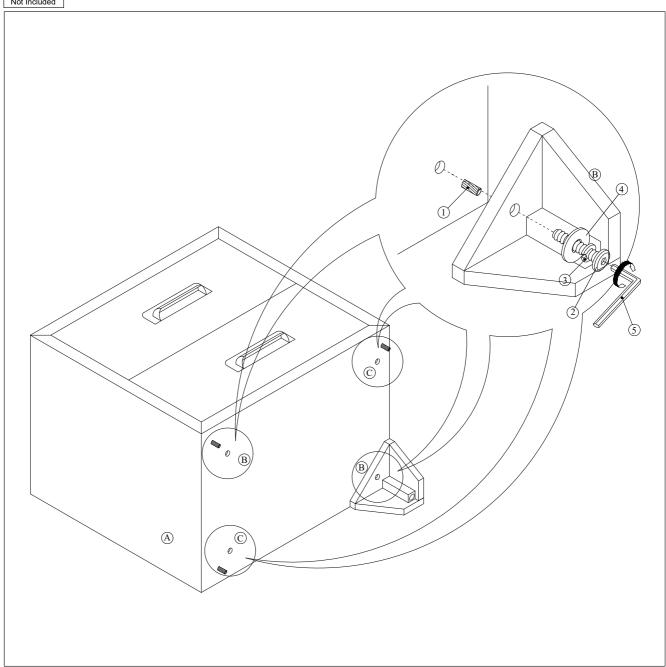

## ASSEMBLY INSTRUCTION

| BOX OF NIGHTSTAND<br>NIGHTSTAND |         |                                              |     |  |
|---------------------------------|---------|----------------------------------------------|-----|--|
| ITEM                            | DRAWING | DESCRIPTION                                  | QTY |  |
| A                               |         | NIGHTSTAND                                   | 1   |  |
| В                               |         | LEG (B)<br>(Located in the<br>bottom drawer) | 2   |  |
| С                               |         | LEG (C)<br>(Located in the<br>bottom drawer) | 2   |  |

| BOX OF NIGHTSTAND<br>HARDWARE LIST |            |                       |     |  |  |
|------------------------------------|------------|-----------------------|-----|--|--|
| ITEM                               | DRAWING    | DESCRIPTION           | QTY |  |  |
| 1                                  |            | WOOD DOWEL<br>M8x30mm | 4   |  |  |
| 2                                  | (Mananana) | JCBC SCREW<br>M6x40mm | 4   |  |  |
| 3                                  | <b>®</b>   | SPRING WASHER         | 4   |  |  |
| 4                                  | 0          | FLAT WASHER           | 4   |  |  |
| 5                                  |            | L-KEY<br>M4x65mm      | 1   |  |  |