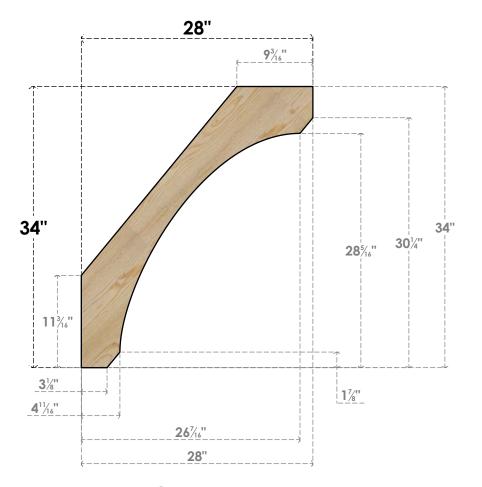

## BRC06X28X34LEC00RDF

6"W X 28"D X 34"H LEGACY ROUGH SAWN BRACE, DOUGLAS FIR

SIDE