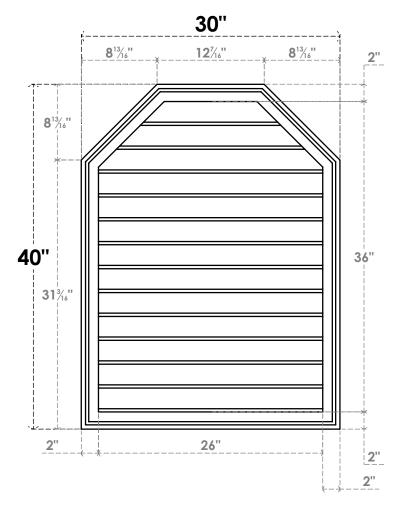

## GVPOT30X4002SN

30"W X 40"H OCTAGONAL TOP SURFACE MOUNT PVC GABLE VENT: NON-FUNCTIONAL, W/ 2"W X 1-1/2"P BRICKMOULD FRAME

LOUVER HEIGHT: 2 3/4"

LOUVER QTY: 13

**FRONT** 

SIDE

**EKENA MILLWORK** 2300 WEST MAIN ST. CLARKSVILLE, TX 75426 TOLL FREE: 866-607-0453 WWW.EKENAMILLWORK.COM