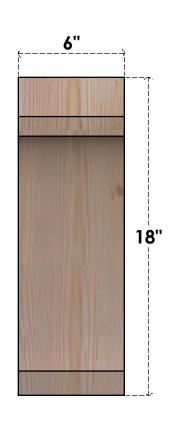

## BRC06X10X18LEC00RDF

6"W X 10"D X 18"H LEGACY ROUGH SAWN BRACE, DOUGLAS FIR

**FRONT** 

**EKENA MILLWORK** 2300 WEST MAIN ST. CLARKSVILLE, TX 75426 TOLL FREE: 866-607-0453 WWW.EKENAMILLWORK.COM