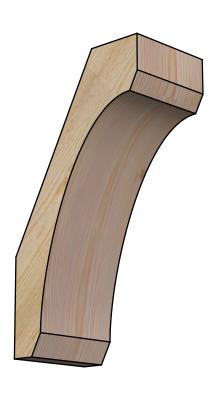

## BRC06X10X18LEC00RDF

6"W X 10"D X 18"H LEGACY ROUGH SAWN BRACE, DOUGLAS FIR

**FRONT** 

**EKENA MILLWORK** 2300 WEST MAIN ST. CLARKSVILLE, TX 75426 TOLL FREE: 866-607-0453 WWW.EKENAMILLWORK.COM