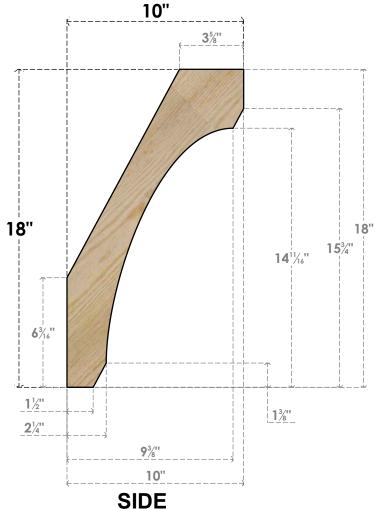

## BRC06X10X18LEC00RDF

6"W X 10"D X 18"H LEGACY ROUGH SAWN BRACE, DOUGLAS FIR

**FRONT** 

**EKENA MILLWORK** 2300 WEST MAIN ST. CLARKSVILLE, TX 75426 TOLL FREE: 866-607-0453 WWW.EKENAMILLWORK.COM