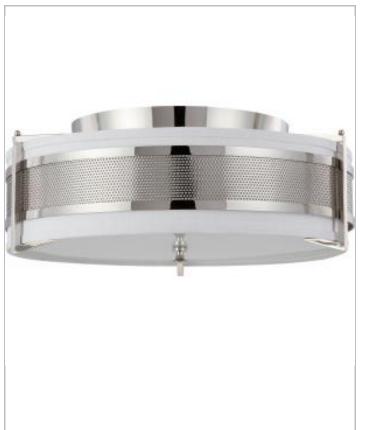

## General

| Finish                    | Polished Nickel |
|---------------------------|-----------------|
| Style                     | Contemporary    |
| Number of Lamps           | 4               |
| Height (in.)              | 8.50            |
| Width (in.)               | 24.00           |
| Indoor or Outdoor Fixture | Indoor          |

| Specifications   |               |
|------------------|---------------|
| Base             | Medium        |
| Bulb Type        | Incandescent  |
| Max Wattage      | 60            |
| Voltage          | 120V          |
| Bulb Included    | No            |
| Fixture Type     | Flush Mount   |
| Fixture Material | Frosted Glass |
| Compliance       |               |