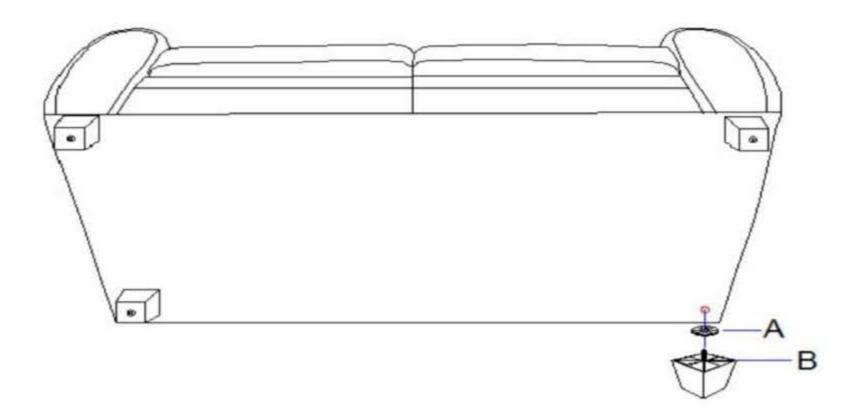

## Component list

| - The state of the |         |     |                        |
|--------------------------------------------------------------------------------------------------------------------------------------------------------------------------------------------------------------------------------------------------------------------------------------------------------------------------------------------------------------------------------------------------------------------------------------------------------------------------------------------------------------------------------------------------------------------------------------------------------------------------------------------------------------------------------------------------------------------------------------------------------------------------------------------------------------------------------------------------------------------------------------------------------------------------------------------------------------------------------------------------------------------------------------------------------------------------------------------------------------------------------------------------------------------------------------------------------------------------------------------------------------------------------------------------------------------------------------------------------------------------------------------------------------------------------------------------------------------------------------------------------------------------------------------------------------------------------------------------------------------------------------------------------------------------------------------------------------------------------------------------------------------------------------------------------------------------------------------------------------------------------------------------------------------------------------------------------------------------------------------------------------------------------------------------------------------------------------------------------------------------------|---------|-----|------------------------|
| NO                                                                                                                                                                                                                                                                                                                                                                                                                                                                                                                                                                                                                                                                                                                                                                                                                                                                                                                                                                                                                                                                                                                                                                                                                                                                                                                                                                                                                                                                                                                                                                                                                                                                                                                                                                                                                                                                                                                                                                                                                                                                                                                             | DRAWING | QTY | DESCRIPTION            |
| А                                                                                                                                                                                                                                                                                                                                                                                                                                                                                                                                                                                                                                                                                                                                                                                                                                                                                                                                                                                                                                                                                                                                                                                                                                                                                                                                                                                                                                                                                                                                                                                                                                                                                                                                                                                                                                                                                                                                                                                                                                                                                                                              |         | 4   | Plastic legs 4"*4-3/4" |
| В                                                                                                                                                                                                                                                                                                                                                                                                                                                                                                                                                                                                                                                                                                                                                                                                                                                                                                                                                                                                                                                                                                                                                                                                                                                                                                                                                                                                                                                                                                                                                                                                                                                                                                                                                                                                                                                                                                                                                                                                                                                                                                                              |         | 4   | Gaskets 1-7/10"        |
| С                                                                                                                                                                                                                                                                                                                                                                                                                                                                                                                                                                                                                                                                                                                                                                                                                                                                                                                                                                                                                                                                                                                                                                                                                                                                                                                                                                                                                                                                                                                                                                                                                                                                                                                                                                                                                                                                                                                                                                                                                                                                                                                              |         | 1   | Seat                   |
| D                                                                                                                                                                                                                                                                                                                                                                                                                                                                                                                                                                                                                                                                                                                                                                                                                                                                                                                                                                                                                                                                                                                                                                                                                                                                                                                                                                                                                                                                                                                                                                                                                                                                                                                                                                                                                                                                                                                                                                                                                                                                                                                              |         | 2   | Pillow 16" * 16"       |

For items use on wooden floor, hard surfaces or carpets, it is recommended to Install protective pads under all legs and supports to avoid/prevent from damages/scratches and discoloration.

Page 2 of 2