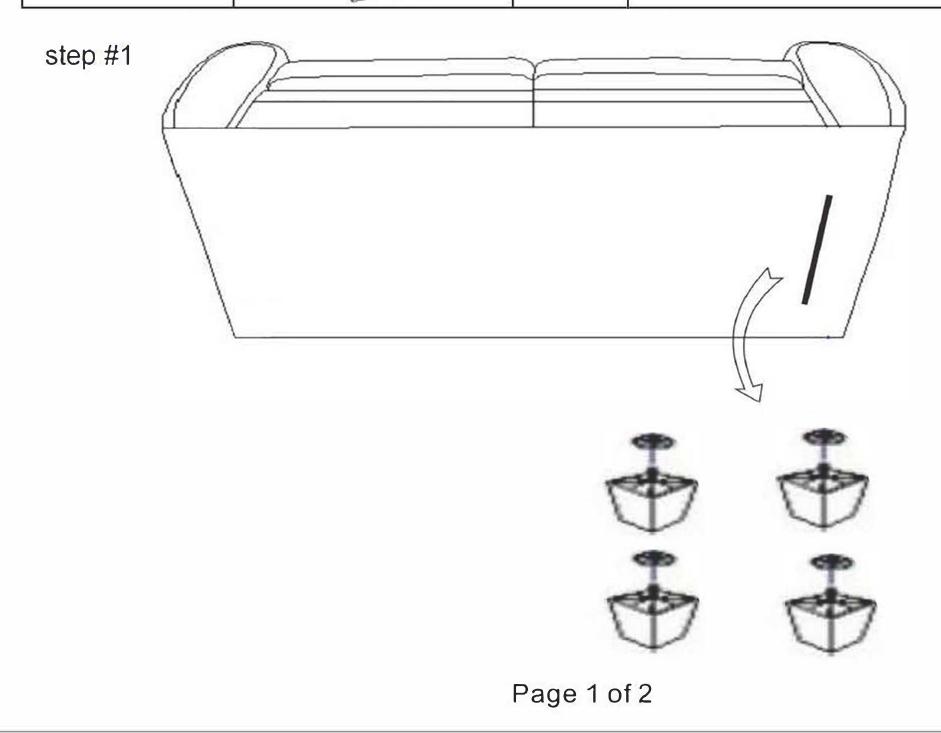

## ASSEMBLY INSTRUCTION LOVE SEAT

Legs are stored at the bottom of sofa, please take out the legs for assembly

Note:Do not use power tools for assembly. Power tools increase the risk of over tightening which lead to spliting or cracking the wood

## Component list

| - The state of the |         |     |                        |
|--------------------------------------------------------------------------------------------------------------------------------------------------------------------------------------------------------------------------------------------------------------------------------------------------------------------------------------------------------------------------------------------------------------------------------------------------------------------------------------------------------------------------------------------------------------------------------------------------------------------------------------------------------------------------------------------------------------------------------------------------------------------------------------------------------------------------------------------------------------------------------------------------------------------------------------------------------------------------------------------------------------------------------------------------------------------------------------------------------------------------------------------------------------------------------------------------------------------------------------------------------------------------------------------------------------------------------------------------------------------------------------------------------------------------------------------------------------------------------------------------------------------------------------------------------------------------------------------------------------------------------------------------------------------------------------------------------------------------------------------------------------------------------------------------------------------------------------------------------------------------------------------------------------------------------------------------------------------------------------------------------------------------------------------------------------------------------------------------------------------------------|---------|-----|------------------------|
| NO                                                                                                                                                                                                                                                                                                                                                                                                                                                                                                                                                                                                                                                                                                                                                                                                                                                                                                                                                                                                                                                                                                                                                                                                                                                                                                                                                                                                                                                                                                                                                                                                                                                                                                                                                                                                                                                                                                                                                                                                                                                                                                                             | DRAWING | QTY | DESCRIPTION            |
| А                                                                                                                                                                                                                                                                                                                                                                                                                                                                                                                                                                                                                                                                                                                                                                                                                                                                                                                                                                                                                                                                                                                                                                                                                                                                                                                                                                                                                                                                                                                                                                                                                                                                                                                                                                                                                                                                                                                                                                                                                                                                                                                              |         | 4   | Plastic legs 4"*4-3/4" |
| В                                                                                                                                                                                                                                                                                                                                                                                                                                                                                                                                                                                                                                                                                                                                                                                                                                                                                                                                                                                                                                                                                                                                                                                                                                                                                                                                                                                                                                                                                                                                                                                                                                                                                                                                                                                                                                                                                                                                                                                                                                                                                                                              |         | 4   | Gaskets 1-7/10"        |
| С                                                                                                                                                                                                                                                                                                                                                                                                                                                                                                                                                                                                                                                                                                                                                                                                                                                                                                                                                                                                                                                                                                                                                                                                                                                                                                                                                                                                                                                                                                                                                                                                                                                                                                                                                                                                                                                                                                                                                                                                                                                                                                                              |         | 1   | Seat                   |
| D                                                                                                                                                                                                                                                                                                                                                                                                                                                                                                                                                                                                                                                                                                                                                                                                                                                                                                                                                                                                                                                                                                                                                                                                                                                                                                                                                                                                                                                                                                                                                                                                                                                                                                                                                                                                                                                                                                                                                                                                                                                                                                                              |         | 2   | Pillow 16" * 16"       |