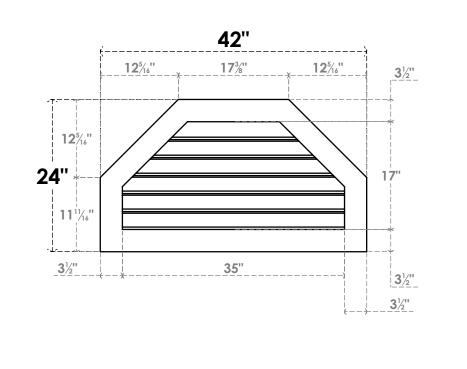

## GVPOT42X2401SF

42"W X 24"H OCTAGONAL TOP SURFACE MOUNT PVC GABLE VENT: FUNCTIONAL, W/ 3-1/2"W X **1"P STANDARD FRAME** 

24"

1"

VENTING AREA: 36.87 SQ IN LOUVER HEIGHT: 27/8" LOUVER QTY: 6

## FRONT

## SIDE

NOTES 1. INSTALLATION TO BE COMPLETED IN ACCORDANCE WITH MANUFACTURER'S SPECIFICATIONS. 2. DRAWING MAY NOT BE TO SCALE

1"

3. THIS DRAWING IS INTENDED FOR DESIGN AND PLANNING PURPOSES ONLY.

A. ALL INFORMATION CONTAINED HEREIN WAS CURRENT AT THE TIME OF DEVELOPMENT BUT MUST BE REVIEWED AND APPROVED BY THE PRODUCT MANUFACTURER TO BE CONSIDERED ACCURATE.
ARCHITECTURAL GRADE PVC PRODUCTS ARE MADE FROM EXPANDED CELLULAR PVC AND COME NATURALLY WHITE BUT MAY BE