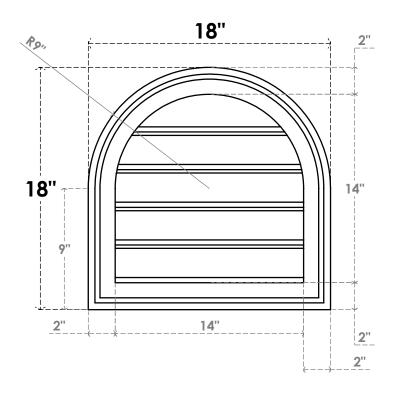

## GVPRT18X1802SF

18"W X 18"H ROUND TOP SURFACE MOUNT PVC GABLE VENT: FUNCTIONAL, W/ 2"W X 1-1/2"P **BRICKMOULD FRAME** 

**VENTING AREA: 13.35 SQ IN** 

LOUVER HEIGHT: 2 3/4"

LOUVER QTY: 5

**FRONT** 

SIDE

1. INSTALLATION TO BE COMPLETED IN ACCORDANCE WITH MANUFACTURER'S SPECIFICATIONS. 2. DRAWING MAY NOT BE TO SCALE