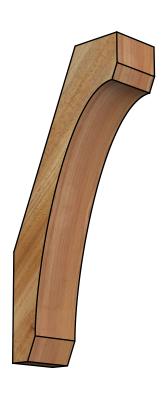

## BRC04X10X22LEC00RWR

4"W X 10"D X 22"H LEGACY ROUGH SAWN BRACE, WESTERN RED CEDAR

**FRONT** 

**EKENA MILLWORK** 2300 WEST MAIN ST. CLARKSVILLE, TX 75426 TOLL FREE: 866-607-0453 WWW.EKENAMILLWORK.COM

## **NOTES**

1. INSTALLATION TO BE COMPLETED IN ACCORDANCE WITH MANUFACTURER'S SPECIFICATIONS.
2. DRAWING MAY NOT BE TO SCALE

3. THIS DRAWING IS INTENDED FOR DESIGN AND PLANNING PURPOSES ONLY.

4. ALL INFORMATION CONTAINED HEREIN WAS CURRENT AT THE TIME OF DEVELOPMENT BUT MUST BE REVIEWED AND APPROVED BY THE PRODUCT MANUFACTURER TO BE CONSIDERED ACCURATE.

5. PRODUCTS ARE NOT KILN DRIED. THIS ITEM IS UNIQUE AND WILL CONTAIN THE NATURAL VARIATIONS THAT THE WOOD SPECIES OFFERS. THIS MAY RESULT IN VARIATIONS UP TO 1/4"

Revision Date: 06/18/2021