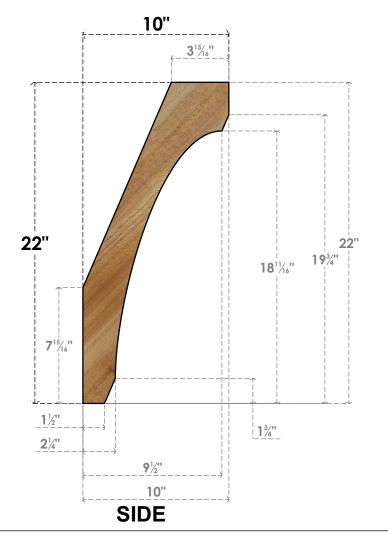

## BRC04X10X22LEC00RWR

4"W X 10"D X 22"H LEGACY ROUGH SAWN BRACE, WESTERN RED CEDAR

**FRONT** 

**EKENA MILLWORK** 2300 WEST MAIN ST. CLARKSVILLE, TX 75426 TOLL FREE: 866-607-0453 WWW.EKENAMILLWORK.COM

## **NOTES**

1. INSTALLATION TO BE COMPLETED IN ACCORDANCE WITH MANUFACTURER'S SPECIFICATIONS.
2. DRAWING MAY NOT BE TO SCALE

3. THIS DRAWING IS INTENDED FOR DESIGN AND PLANNING PURPOSES ONLY.

4. ALL INFORMATION CONTAINED HEREIN WAS CURRENT AT THE TIME OF DEVELOPMENT BUT MUST BE REVIEWED AND APPROVED BY THE PRODUCT MANUFACTURER TO BE CONSIDERED ACCURATE.

5. PRODUCTS ARE NOT KILN DRIED. THIS ITEM IS UNIQUE AND WILL CONTAIN THE NATURAL VARIATIONS THAT THE WOOD SPECIES OFFERS. THIS MAY RESULT IN VARIATIONS UP TO 1/4"

Revision Date: 06/18/2021