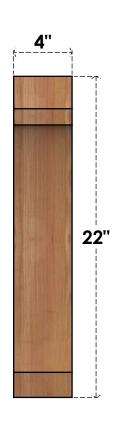

## BRC04X10X22LEC00RWR

4"W X 10"D X 22"H LEGACY ROUGH SAWN BRACE, WESTERN RED CEDAR

**FRONT** 

**EKENA MILLWORK** 2300 WEST MAIN ST. CLARKSVILLE, TX 75426 TOLL FREE: 866-607-0453 WWW.EKENAMILLWORK.COM

## **NOTES**

1. INSTALLATION TO BE COMPLETED IN ACCORDANCE WITH MANUFACTURER'S SPECIFICATIONS.
2. DRAWING MAY NOT BE TO SCALE

3. THIS DRAWING IS INTENDED FOR DESIGN AND PLANNING PURPOSES ONLY.

4. ALL INFORMATION CONTAINED HEREIN WAS CURRENT AT THE TIME OF DEVELOPMENT BUT MUST BE REVIEWED AND APPROVED BY THE PRODUCT MANUFACTURER TO BE CONSIDERED ACCURATE.

5. PRODUCTS ARE NOT KILN DRIED. THIS ITEM IS UNIQUE AND WILL CONTAIN THE NATURAL VARIATIONS THAT THE WOOD SPECIES OFFERS. THIS MAY RESULT IN VARIATIONS UP TO 1/4"

Revision Date: 06/18/2021