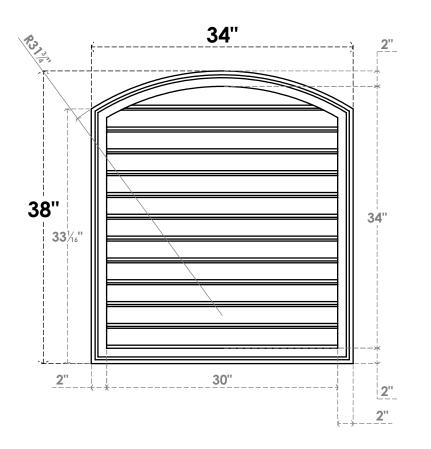

## GVPAR34X3802SF

34"W X 38"H ARCH TOP SURFACE MOUNT PVC GABLE VENT: FUNCTIONAL, W/ 2"W X 1-1/2"P **BRICKMOULD FRAME** 

**FRONT** 

SIDE

**VENTING AREA: 79.86 SQ IN** 

LOUVER HEIGHT: 2 7/8"

LOUVER QTY: 12

**EKENA MILLWORK** 2300 WEST MAIN ST. CLARKSVILLE, TX 75426 TOLL FREE: 866-607-0453 WWW.EKENAMILLWORK.COM