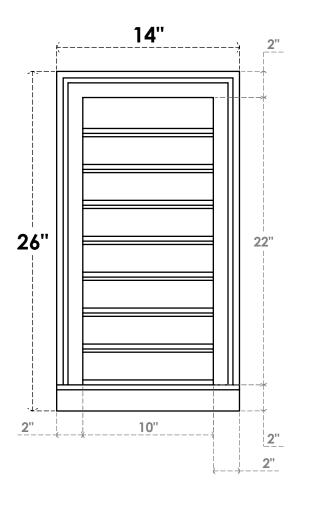

## GVPVE14X2603SF

14"W X 26"H RECTANGLE SURFACE MOUNT PVC GABLE VENT: FUNCTIONAL, W/ 2"W X 2"P **BRICKMOULD SILL FRAME** 

**VENTING AREA: 17.5 SQ IN** LOUVER HEIGHT: 2 3/4"

LOUVER QTY: 8

**FRONT** 

SIDE

**EKENA MILLWORK** 2300 WEST MAIN ST. CLARKSVILLE, TX 75426 TOLL FREE: 866-607-0453 WWW.EKENAMILLWORK.COM