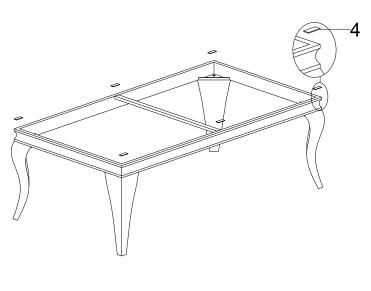

# ASSEMBLY INSTRUCTIONS



Coffee Table

#### ASSEMBLY INSTRUCTIONS

#### **ASSEMBLY TIPS:**

- 1. Remove hardware from box and sort by size.
- 2. Please check to see that all hardware and parts are present prior to start of assembly.
- 3. Please follow attached instructions in the same sequence as numbered to assure fast & easy assembly.



#### WARNING!

Don't attempt to repair or modify parts that are broken or defective. Please contact the store immediately.
This product is for home use only and not intended for commercial establishments.



**ASSEMBLY TIME** 

**10 MINUTES** 

# PARTS IDENTIFICATION



## Z HARDWARE IDENTIFICATION

### **B3(BOX 3)-HARDWARE PACK IS LOCATED IN (B3)**



# **ASSEMBLY INSTRUCTIONS**

### STEP1



# STEP2



# STEP3





NOTE :DIMENSION TOLERANCE ±5%