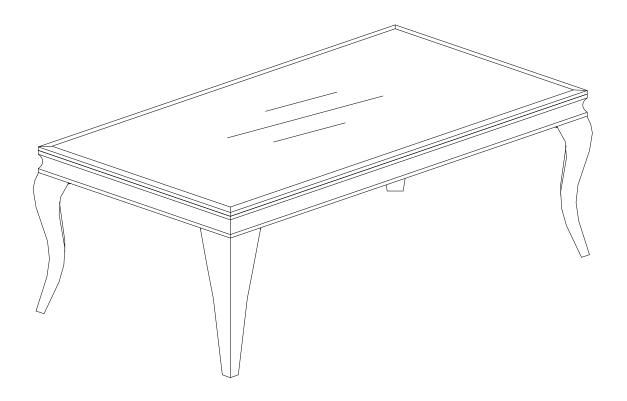

# ASSEMBLY INSTRUCTIONS



Coffee Table

#### ASSEMBLY INSTRUCTIONS

#### **ASSEMBLY TIPS:**

- 1. Remove hardware from box and sort by size.
- 2. Please check to see that all hardware and parts are present prior to start of assembly.
- 3. Please follow attached instructions in the same sequence as numbered to assure fast & easy assembly.



#### WARNING!

Don't attempt to repair or modify parts that are broken or defective. Please contact the store immediately.
This product is for home use only and not intended for commercial establishments.



**ASSEMBLY TIME** 

**10 MINUTES** 

# PARTS IDENTIFICATION



## Z HARDWARE IDENTIFICATION

### **B3(BOX 3)-HARDWARE PACK IS LOCATED IN (B3)**



# **ASSEMBLY INSTRUCTIONS**

### STEP1



# STEP2



# STEP3





NOTE :DIMENSION TOLERANCE ±5%