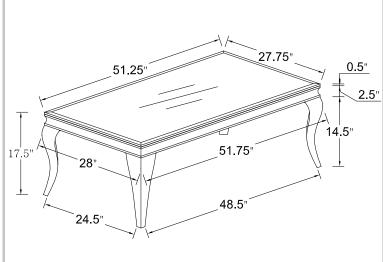

# ASSEMBLY INSTRUCTIONS



Coffee Table

#### ASSEMBLY INSTRUCTIONS

#### **ASSEMBLY TIPS:**

- 1. Remove hardware from box and sort by size.
- 2. Please check to see that all hardware and parts are present prior to start of assembly.
- 3. Please follow attached instructions in the same sequence as numbered to assure fast & easy assembly.



#### WARNING!

Don't attempt to repair or modify parts that are broken or defective. Please contact the store immediately.
This product is for home use only and not intended for commercial establishments.



**ASSEMBLY TIME** 

**10 MINUTES** 

# PARTS IDENTIFICATION



## Z HARDWARE IDENTIFICATION

### **B3(BOX 3)-HARDWARE PACK IS LOCATED IN (B3)**



# **ASSEMBLY INSTRUCTIONS**

### STEP1



# STEP2



# STEP3





NOTE :DIMENSION TOLERANCE ±5%