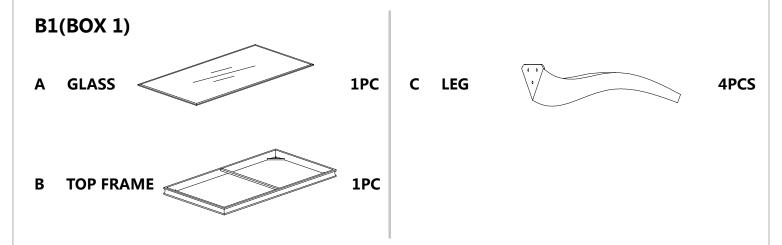

# ASSEMBLY INSTRUCTIONS



Coffee Table

#### ASSEMBLY INSTRUCTIONS

#### **ASSEMBLY TIPS:**

- 1. Remove hardware from box and sort by size.
- 2. Please check to see that all hardware and parts are present prior to start of assembly.
- 3. Please follow attached instructions in the same sequence as numbered to assure fast & easy assembly.



#### WARNING!

Don't attempt to repair or modify parts that are broken or defective. Please contact the store immediately.
This product is for home use only and not intended for commercial establishments.



**ASSEMBLY TIME** 

**10 MINUTES** 

# PARTS IDENTIFICATION



## Z HARDWARE IDENTIFICATION

### **B3(BOX 3)-HARDWARE PACK IS LOCATED IN (B3)**



# **ASSEMBLY INSTRUCTIONS**

### STEP1



# STEP2



# STEP3





NOTE :DIMENSION TOLERANCE ±5%