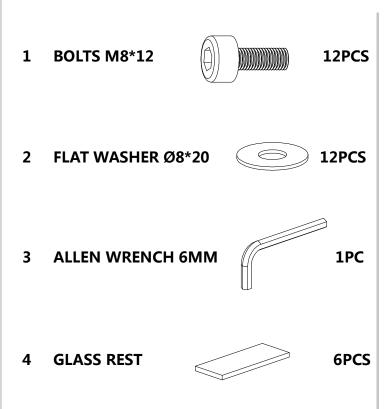

## Z HARDWARE IDENTIFICATION

### **B3(BOX 3)-HARDWARE PACK IS LOCATED IN (B3)**