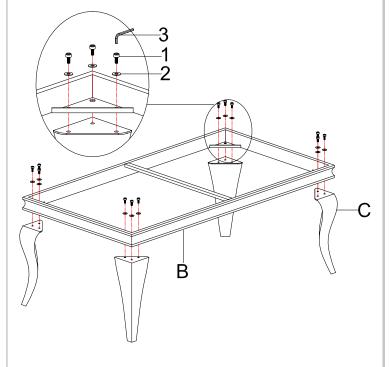

# ASSEMBLY INSTRUCTIONS



Coffee Table

#### ASSEMBLY INSTRUCTIONS

#### **ASSEMBLY TIPS:**

- 1. Remove hardware from box and sort by size.
- 2. Please check to see that all hardware and parts are present prior to start of assembly.
- 3. Please follow attached instructions in the same sequence as numbered to assure fast & easy assembly.



#### WARNING!

Don't attempt to repair or modify parts that are broken or defective. Please contact the store immediately.
This product is for home use only and not intended for commercial establishments.



**ASSEMBLY TIME** 

**10 MINUTES** 

# PARTS IDENTIFICATION



## Z HARDWARE IDENTIFICATION

### **B3(BOX 3)-HARDWARE PACK IS LOCATED IN (B3)**



# **ASSEMBLY INSTRUCTIONS**

### STEP1



# STEP2



# STEP3





NOTE :DIMENSION TOLERANCE ±5%