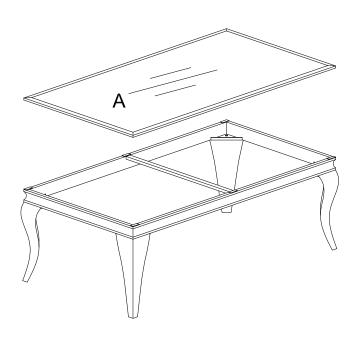

# ASSEMBLY INSTRUCTIONS



Coffee Table

#### ASSEMBLY INSTRUCTIONS

#### **ASSEMBLY TIPS:**

- 1. Remove hardware from box and sort by size.
- 2. Please check to see that all hardware and parts are present prior to start of assembly.
- 3. Please follow attached instructions in the same sequence as numbered to assure fast & easy assembly.



#### WARNING!

Don't attempt to repair or modify parts that are broken or defective. Please contact the store immediately.
This product is for home use only and not intended for commercial establishments.



**ASSEMBLY TIME** 

**10 MINUTES** 

# PARTS IDENTIFICATION



## Z HARDWARE IDENTIFICATION

### **B3(BOX 3)-HARDWARE PACK IS LOCATED IN (B3)**



# **ASSEMBLY INSTRUCTIONS**

### STEP1



# STEP2



# STEP3





NOTE :DIMENSION TOLERANCE ±5%