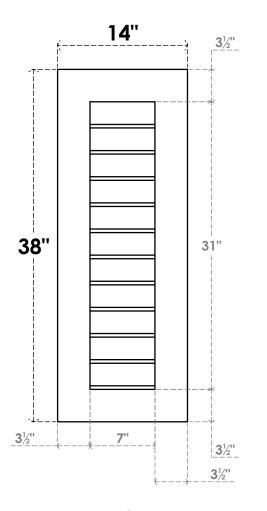

## GVPVE14X3801SN

14"W X 38"H RECTANGLE SURFACE MOUNT PVC GABLE VENT: NON-FUNCTIONAL, W/ 3-1/2"W X 1"P STANDARD FRAME

**FRONT** 

SIDE

LOUVER HEIGHT: 2 7/8"

LOUVER QTY: 11

EKENA MILLWORK 2300 WEST MAIN ST. CLARKSVILLE, TX 75426 TOLL FREE: 866-607-0453 WWW.EKENAMILLWORK.COM