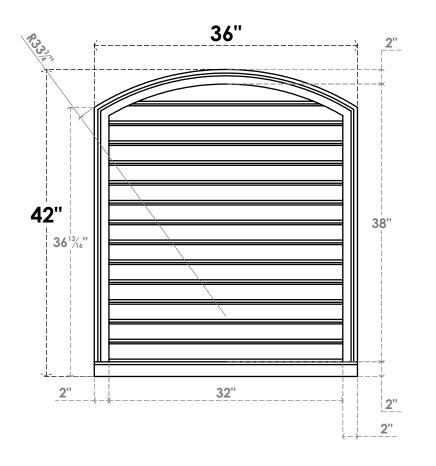

## GVPAR36X4203SF

36"W X 42"H ARCH TOP SURFACE MOUNT PVC GABLE VENT: FUNCTIONAL, W/ 2"W X 2"P **BRICKMOULD SILL FRAME** 

**FRONT** 

SIDE

VENTING AREA: 101.47 SQ IN

LOUVER HEIGHT: 2 3/4"

LOUVER QTY: 14

**EKENA MILLWORK** 2300 WEST MAIN ST. CLARKSVILLE, TX 75426 TOLL FREE: 866-607-0453 WWW.EKENAMILLWORK.COM