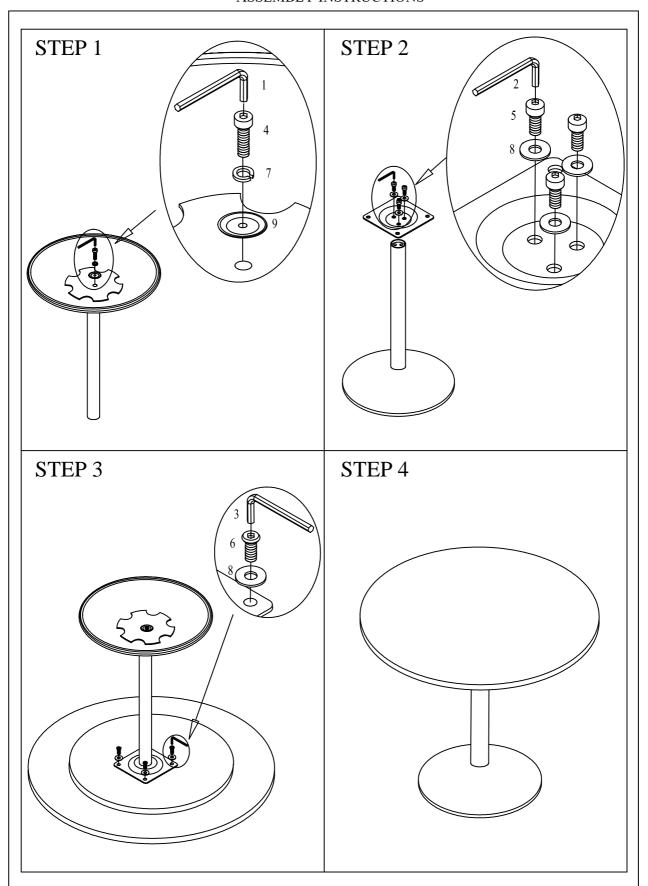

parts that are broken or defective. Please contact the store immediately.
- 2. This product is for home use only and not intended for commercial establishment.





### ASSEMBLY TIME PER UNIT:

15 MINUTES

## PARTS IDENTIFICATION



| Z | HARDWARE PACK        |            |      |
|---|----------------------|------------|------|
| 1 | ALLEN WRENCH M10     |            | 1PC  |
| 2 | ALLEN WRENCH M6      |            | 1PC  |
| 3 | ALLEN WRENCH M5      |            | 1PC  |
| 4 | BOLT M12"*80MM       | <b>(a)</b> | 1PC  |
| 5 | BOLT M8"*30MM        | <b>()</b>  | 3PCS |
| 6 | BOLT Ø5/16"*15MM     | 9000       | 4PCS |
| 7 | LOCK WASHER Ø17*Ø13  |            | 1PC  |
| 8 | FLAT WASHER Ø17*Ø8.3 | 0          | 7PCS |
| 9 | WASHER Ø5/16*15MM    |            | 1PC  |

## ASSEMBLY INSTRUCTIONS



Page 3 OF 3