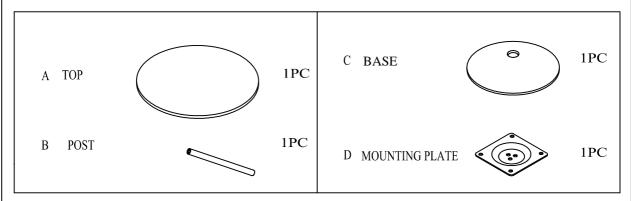

## PARTS IDENTIFICATION

| Z | HARDWARE PACK        |            |      |
|---|----------------------|------------|------|
| 1 | ALLEN WRENCH M10     |            | 1PC  |
| 2 | ALLEN WRENCH M6      |            | 1PC  |
| 3 | ALLEN WRENCH M5      |            | 1PC  |
| 4 | BOLT M12"*80MM       | <b>(a)</b> | 1PC  |
| 5 | BOLT M8"*30MM        | <b>()</b>  | 3PCS |
| 6 | BOLT Ø5/16"*15MM     | 9000       | 4PCS |
| 7 | LOCK WASHER Ø17*Ø13  |            | 1PC  |
| 8 | FLAT WASHER Ø17*Ø8.3 | 0          | 7PCS |
| 9 | WASHER Ø5/16*15MM    |            | 1PC  |