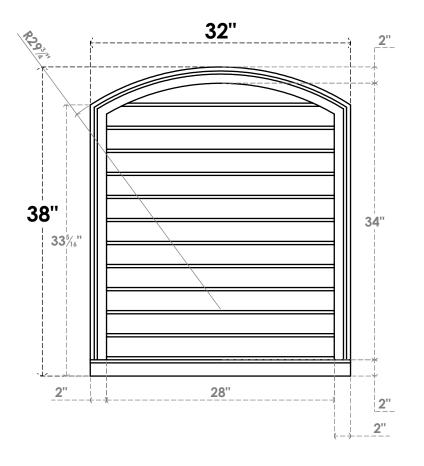

## GVPAR32X3803SN

32"W X 38"H ARCH TOP SURFACE MOUNT PVC GABLE VENT: NON-FUNCTIONAL, W/ 2"W X 2"P **BRICKMOULD SILL FRAME** 

**FRONT** 

SIDE

LOUVER HEIGHT: 2 7/8" LOUVER QTY: 12

**EKENA MILLWORK** 2300 WEST MAIN ST. CLARKSVILLE, TX 75426 TOLL FREE: 866-607-0453 WWW.EKENAMILLWORK.COM