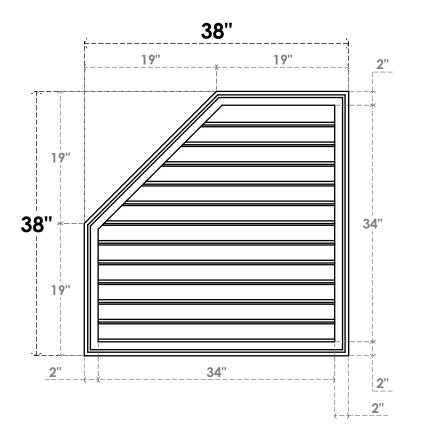

## GVPOL38X3802SF

38"W X 38"H HALF OCTAGON TOP LEFT SURFACE MOUNT PVC GABLE VENT: FUNCTIONAL, W/ 2"W X 1-1/2"P BRICKMOULD FRAME

**VENTING AREA: 81.63 SQ IN** LOUVER HEIGHT: 2 7/8" LOUVER QTY: 12

**FRONT** 