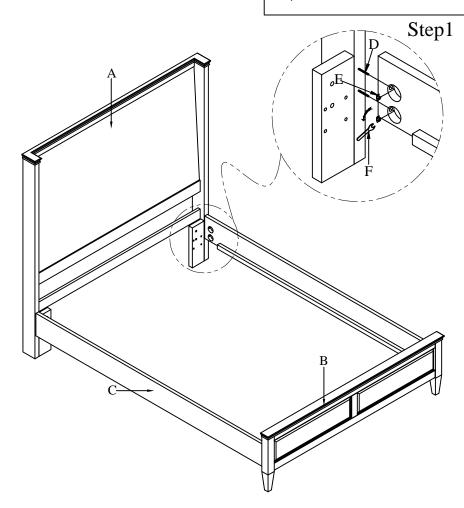

## ASSEMBLY INSTRUCTION 77-152CP SLEIGH BED

| NO. | PART DESCIPTION |                               | Q'TY |
|-----|-----------------|-------------------------------|------|
| D   |                 | THREAD ROD (5/16*88mm)        | 8    |
| Е   | 6               | CURVED SLOTTED WASHER (5/16") | 8    |
| F   |                 | WRENCH (12*75mm)              | 1    |