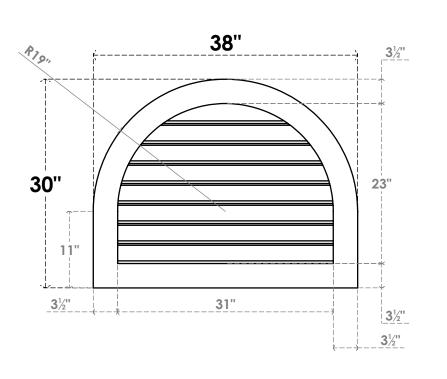

## GVPRT38X3001SF

38"W X 30"H ROUND TOP SURFACE MOUNT PVC GABLE VENT: FUNCTIONAL, W/ 3-1/2"W X 1"P STANDARD FRAME

**VENTING AREA: 49.26 SQ IN** 

LOUVER HEIGHT: 2 7/8"

LOUVER QTY: 8

**FRONT** 

SIDE

1. INSTALLATION TO BE COMPLETED IN ACCORDANCE WITH MANUFACTURER'S SPECIFICATIONS. 2. DRAWING MAY NOT BE TO SCALE