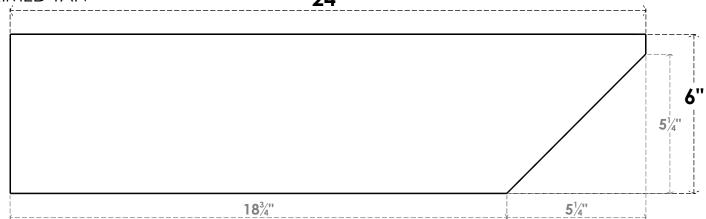

## **SIDE PROFILE**

## ITEM NUMBER: RFTURO060X06000X24000X006CON00RCPR

6"W X 6"H X 24"L TIMBERTHANE ROUGH CEDAR CONCORD FAUX WOOD OPEN RAFTER TAIL, 6"L END, PRIMED TAN 24"