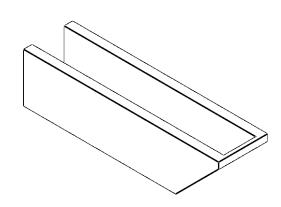

## **ISOMETRIC**

GENERATED DATE: 03/02/2023

**EKENA MILLWORK** 2300 WEST MAIN ST. CLARKSVILLE, TX 75426 TOLL FREE: 866-607-0453 WWW.EKENAMILLWORK.COM

1. INSTALLATION TO BE COMPLETED IN ACCORDANCE WITH MANUFACTURER'S SPECIFICATIONS.
2. DRAWING MAY NOT BE TO SCALE
3. THIS DRAWING IS INTENDED FOR DESIGN AND PLANNING PURPOSES ONLY.
4. ALL INFORMATION CONTAINED HEREIN WAS CURRENT AT THE TIME OF DEVELOPMENT BUT MUST BE REVIEWED AND APPROVED BY THE PRODUCT MANUFACTURER TO BE CONSIDERED ACCURATE.

## ITEM NUMBER: RFTURO060X06000X24000X006CON00RCPR

6"W X 6"H X 24"L TIMBERTHANE ROUGH CEDAR CONCORD FAUX WOOD OPEN RAFTER TAIL, 6"L END, PRIMED TAN 24"