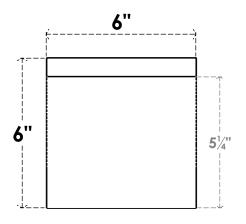

## **FRONT PROFILE**

## ITEM NUMBER: RFTURO060X06000X24000X006CON00RCPR

6"W X 6"H X 24"L TIMBERTHANE ROUGH CEDAR CONCORD FAUX WOOD OPEN RAFTER TAIL, 6"L END, PRIMED TAN 24"