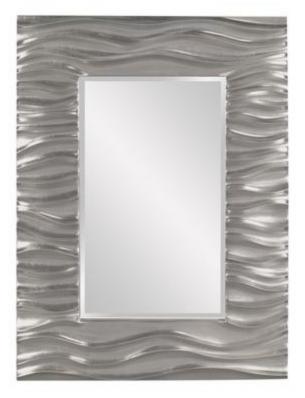

## Zenith Mirror - Glossy Nickel

Our Zenith Mirror features a rectangular frame that is characterized by a deep textured wave design. The waves give an interesting movement to the piece. It is then finished in a glossy nickel lacquer. The mirror is beveled adding to its style and beauty. It is a perfect focal point for an entryway, bathroom, bedroom or any room in your home. D-rings are affixed to the back of the mirror so it is ready to hang right out of the box in either a vertical or horizontal orientation! The Zenith Mirror is part of our custom paint program and is available in one of ten vivid colors. It is proudly painted in the USA

Dimensions : 31" x 39" x 2"

Inner Dimensions: 20" x 28"

**Material: Resin** 

Ships FedEx: YES